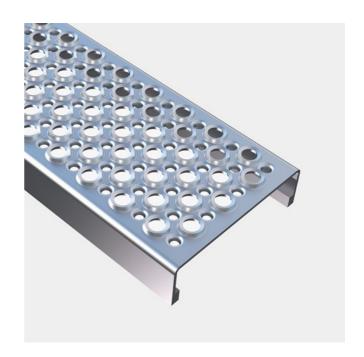

## Aluminium 6060-T61

Optimo O3 Comprising of 14mm dia punched raised holes and 8.5mm dia depressed drainage holes. This punched profile provides excellent slip resistance, unsurpassed high strength to weight ratio and increased drainage owing to the larger holes giving a transparency of 28-32%.

#### **Specifications**

| PTV guidelines          | 36+ Low Slip Potential acc. to BS 7976                                                                   |  |  |
|-------------------------|----------------------------------------------------------------------------------------------------------|--|--|
| Dry PTV average         | 73 multi-directional acc. to BS 7976                                                                     |  |  |
| Wet PTV average         | 51 multi-directional acc. to BS 7976                                                                     |  |  |
| Slip resistance         | R13 = slope >35° acc. to DIN 51130                                                                       |  |  |
| Free area               | 28-32 %                                                                                                  |  |  |
| Upward grip holes       | dia. 14 mm                                                                                               |  |  |
| Downward drainage holes | dia. 8,5 mm                                                                                              |  |  |
| C-C grid                | 36 x 36 mm                                                                                               |  |  |
| Ball proof              | 15 mm in accordance with BS 4592<br>20 mm in accordance with BS 4592<br>35 mm in accordance with BS 4592 |  |  |