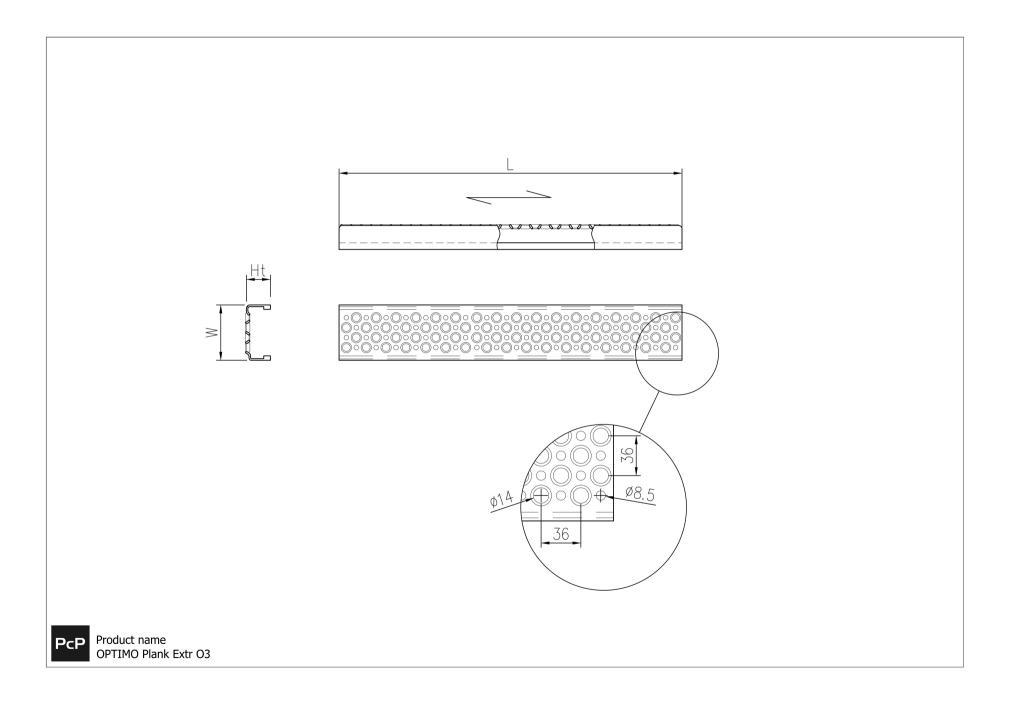

#### **Specifications**

| PTV guidelines          | 36+ Low Slip Potential acc. to BS 7976                                                                   |  |  |
|-------------------------|----------------------------------------------------------------------------------------------------------|--|--|
| Dry PTV average         | 73 multi-directional acc. to BS 7976                                                                     |  |  |
| Wet PTV average         | 51 multi-directional acc. to BS 7976                                                                     |  |  |
| Slip resistance         | R13 = slope >35° acc. to DIN 51130                                                                       |  |  |
| Free area               | 28-32 %                                                                                                  |  |  |
| Upward grip holes       | dia. 14 mm                                                                                               |  |  |
| Downward drainage holes | dia. 8,5 mm                                                                                              |  |  |
| C-C grid                | 36 x 36 mm                                                                                               |  |  |
| Ball proof              | 15 mm in accordance with BS 4592<br>20 mm in accordance with BS 4592<br>35 mm in accordance with BS 4592 |  |  |

## **Standard dimensions**

| Length<br>(mm) | Width<br>(mm) | Height<br>(mm) | Thickness<br>(mm) | Finish      | Availability | Item No.    |
|----------------|---------------|----------------|-------------------|-------------|--------------|-------------|
| 6000           | 100           | 43             | 3                 | Mill Finish | Stock item   | C000016200p |
| 6000           | 150           | 43             | 3                 | Mill Finish | Stock item   | C000026200p |
| 6000           | 200           | 43             | 3                 | Mill Finish | Stock item   | C000036200p |