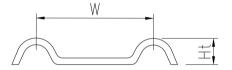

## Steel 240 YP

For use with gratings 33mm pitch. A standard Mesh Grating Top Clamp to suit 33mm pitch available in Carbon Steel Galvanised, Mesh grating top clamps are used to secure gratings typically with a nut and bolt assembly, PcP Gratings Ltd keep a wide range of fixtures, In addition are able to supply bolts to the suit different depths of flooring. Galvanised mild steel Top clamp readily available with optional under-clamp. For use with gratings that are 33mm Pitch.

### **Standard dimensions**

| Finish             | Availability | Item number |
|--------------------|--------------|-------------|
| Hot-dip galvanised | Stock item   | C500150101  |