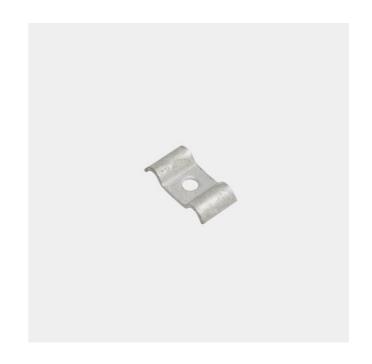

# Fixing clip, upper part Ma33

## Steel 240 YP

For use with gratings 33mm pitch. A standard Mesh Grating Top Clamp to suit 33mm pitch available in Carbon Steel Galvanised, Mesh grating top clamps are used to secure gratings typically with a nut and bolt assembly, PcP Gratings Ltd keep a wide range of fixtures, In addition are able to supply bolts to the suit different depths of flooring. Galvanised mild steel Top clamp readily available with optional under-clamp. For use with gratings that are 33mm Pitch.