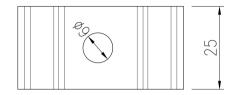

### **Standard dimensions**

| Finish             | Availability | Item number |
|--------------------|--------------|-------------|
| Hot-dip galvanised | Stock item   | C500150101  |