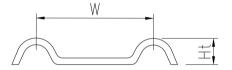

## **Standard dimensions**

| Finish                             | Availability | Item No.   |
|------------------------------------|--------------|------------|
| Hot-dip galvanised EN 1461         | On request   | C500150101 |
| Other materials available          |              |            |
| Stainless steel Grade 1.4404 (316) |              |            |