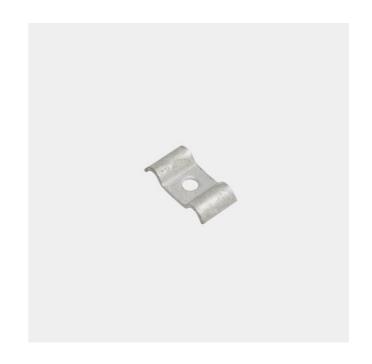

## Fixing Clip, Upper Part MA33

## Steel 240 YP

For use with gratings 33mm pitch. A standard Mesh Grating Top Clamp to suit 33mm pitch available in Carbon Steel Galvanised, Mesh grating top clamps are used to secure gratings typically with a nut and bolt assembly, PcP Gratings Ltd keep a wide range of fixtures, In addition are able to supply bolts to the suit different depths of flooring. Galvanised mild steel Top clamp readily available with optional under-clamp. For use with gratings that are 33mm Pitch.