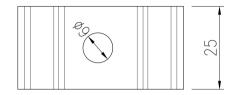

## **Standard dimensions**

| Finish                             | Availability | Item No.   |
|------------------------------------|--------------|------------|
| Hot-dip galvanised EN 1461         | On request   | C500150101 |
| Other materials available          |              |            |
| Stainless steel Grade 1.4404 (316) |              |            |