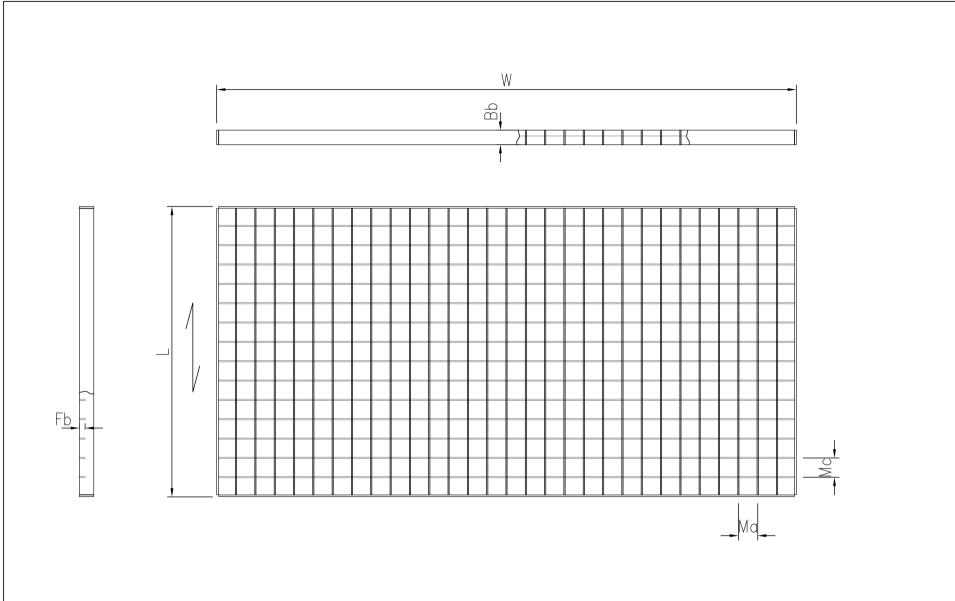

stainless pressure welded mesh grating, offering superior corrosion resistance, with various finishes, including chemically cleaned, electro polished for high end architectural appearance, powder coated or raw for an industrial aesthetic. With various mesh configurations and thickness available PcP stainless mesh grating is often the perfect solution. Our experienced team of staff are here to help at all stages of your enquiry.



#### **Specifications**

### Suitable application areas

Facades and screening

Ventilation

Brise soleil



## Other materials available

| Steel 240 YP                       |  |  |
|------------------------------------|--|--|
| Steel HSS420                       |  |  |
| Stainless steel Grade 1.4404 (316) |  |  |
| Corten steel                       |  |  |