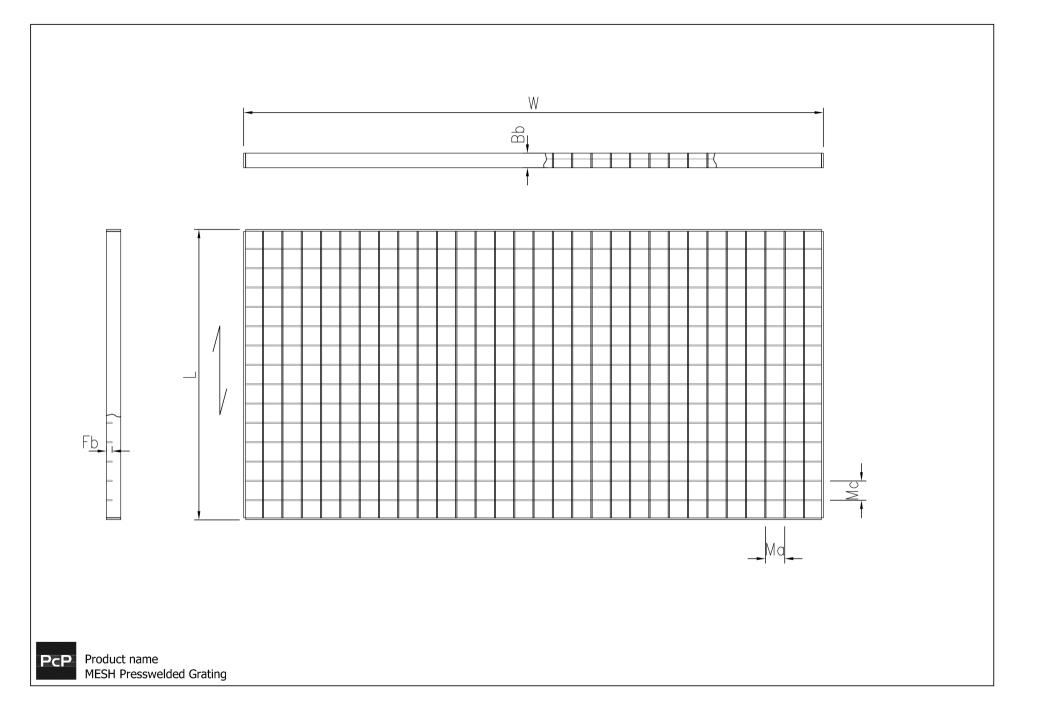

Ten commonly known as weathering steel, this giving a very unique and special appearance where the grating surface only is given a rust appearance, this is commonly used in applications where an industrial or rustic aesthetic is fitting. Our experienced staff are happy to discuss further your individual requirements and can provide a specification proposal for your consideration including bespoke mesh and bearing bar size.



#### Specifications

#### Suitable application areas

| Facades and screening |  |
|-----------------------|--|
| Ventilation           |  |
| Brise soleil          |  |



## **Featured cases**

Facades - JK House - Hague, Netherlands

# Other materials available

Steel 240 YP

Steel HSS420

## Stainless steel Grade 1.4301 (304)

Stainless steel Grade 1.4404 (316)