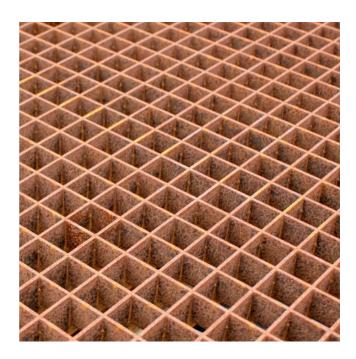

# **Corten steel**

PcP Offers pressure welded grating available in Cor Ten commonly known as weathering steel, this giving a very unique and special appearance where the grating surface only is given a rust appearance, this is commonly used in applications where an industrial or rustic aesthetic is fitting. Our experienced staff are happy to discuss further your individual requirements and can provide a specification proposal for your consideration including bespoke mesh and bearing bar size.