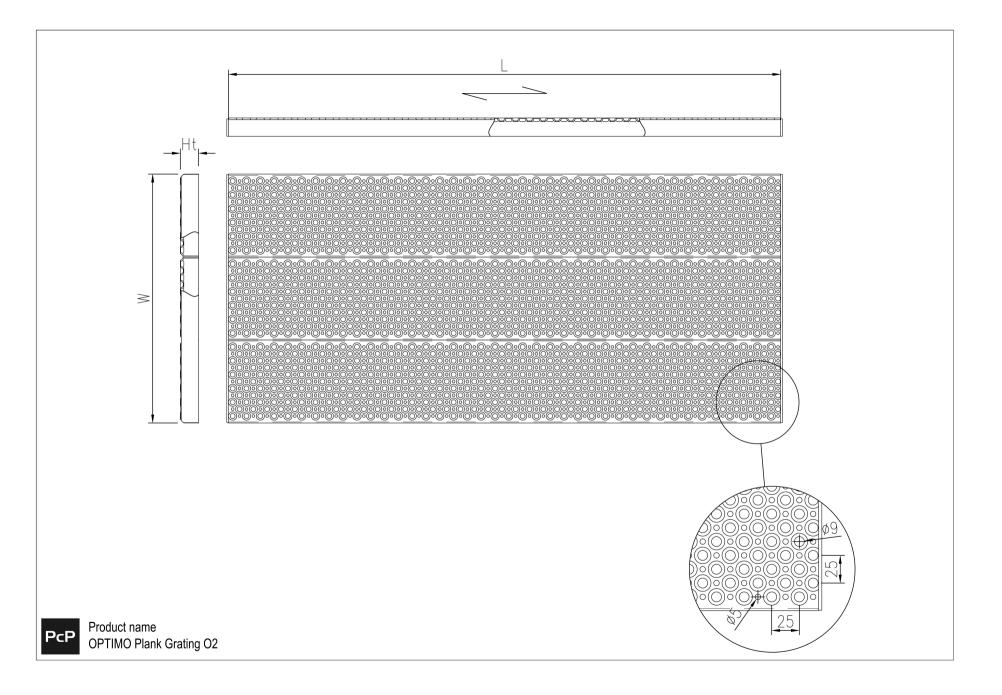

#### Specifications

| epeeneeue               |                                                                                                          |
|-------------------------|----------------------------------------------------------------------------------------------------------|
| PTV guidelines          | 36+ Low Slip Potential acc. to BS 7976                                                                   |
| Dry PTV average         | 66 multi-directional acc. to BS 7976                                                                     |
| Wet PTV average         | 50 multi-directional acc. to BS 7976                                                                     |
| Slip resistance         | R13 = slope >35° acc. to DIN 51130                                                                       |
| Free area               | 20-25 %                                                                                                  |
| Upward grip holes       | dia. 9 mm                                                                                                |
| Downward drainage holes | dia. 5 mm                                                                                                |
| C-C grid                | 25 x 25 mm                                                                                               |
| Ball proof              | 15 mm in accordance with BS 4592<br>20 mm in accordance with BS 4592<br>35 mm in accordance with BS 4592 |
|                         |                                                                                                          |