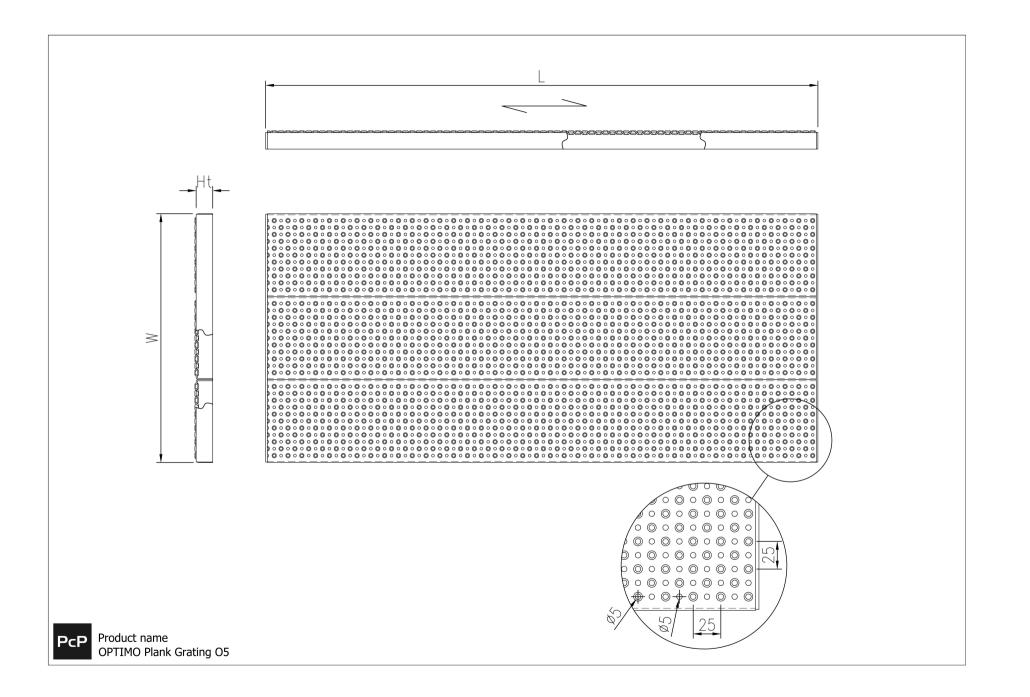

# **Plank Grating 05**

# Aluminium

Type O5, with its heel proof properties, is used in public and institutional areas; predominantly as main access and fire escape routes. In industrial areas, the small 5mm dia holes ensure no falling objects pass through injuring people below such as motorway gantries. Comprising of 5mm dia punched raised and depressed holes. This unique punched profile is stiletto proof with exceptional slip resistance and low visual transparency of 8-9%. Manufactured in various combinations in relation to: width, height, length and profile. Supplied combined together as welded modules for easy fitting or individually to sub-contractors if preferred.

### Specifications

| Heel proof              |                                                                                                          |  |
|-------------------------|----------------------------------------------------------------------------------------------------------|--|
|                         |                                                                                                          |  |
| PTV guidelines          | 36+ Low Slip Potential acc. to BS 7976                                                                   |  |
| Dry PTV average         | 96 multi-directional acc. to BS 7976                                                                     |  |
| Wet PTV average         | 79 multi-directional acc. to BS 7976                                                                     |  |
| Slip resistance         | R13 = slope >35° acc. to DIN 51130                                                                       |  |
| Free area               | 8-9 %                                                                                                    |  |
| Upward grip holes       | dia. 5 mm                                                                                                |  |
| Downward drainage holes | dia. 5 mm                                                                                                |  |
| C-C grid                | 25 x 25 mm                                                                                               |  |
| Ball proof              | 15 mm in accordance with BS 4592<br>20 mm in accordance with BS 4592<br>35 mm in accordance with BS 4592 |  |