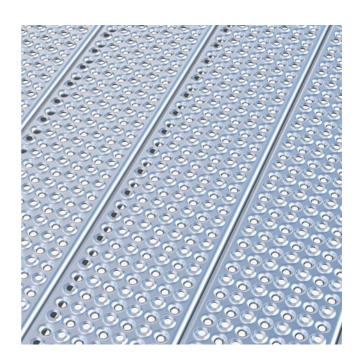

# Aluminium

Type O5, with its heel proof properties, is used in public and institutional areas; predominantly as main access and fire escape routes. In industrial areas, the small 5mm dia holes ensure no falling objects pass through injuring people below such as motorway gantries. Comprising of 5mm dia punched raised and depressed holes. This unique punched profile is stiletto proof with exceptional slip resistance and low visual transparency of 8-9%. Manufactured in various combinations in relation to: width, height, length and profile. Supplied combined together as welded modules for easy fitting or individually to sub-contractors if preferred.

### Specifications

| Heel proof              |                                                                                                          |  |
|-------------------------|----------------------------------------------------------------------------------------------------------|--|
|                         |                                                                                                          |  |
| PTV guidelines          | 36+ Low Slip Potential acc. to BS 7976                                                                   |  |
| Dry PTV average         | 96 multi-directional acc. to BS 7976                                                                     |  |
| Wet PTV average         | 79 multi-directional acc. to BS 7976                                                                     |  |
| Slip resistance         | R13 = slope >35° acc. to DIN 51130                                                                       |  |
| Free area               | 8-9 %                                                                                                    |  |
| Upward grip holes       | dia. 5 mm                                                                                                |  |
| Downward drainage holes | dia. 5 mm                                                                                                |  |
| C-C grid                | 25 x 25 mm                                                                                               |  |
| Ball proof              | 15 mm in accordance with BS 4592<br>20 mm in accordance with BS 4592<br>35 mm in accordance with BS 4592 |  |