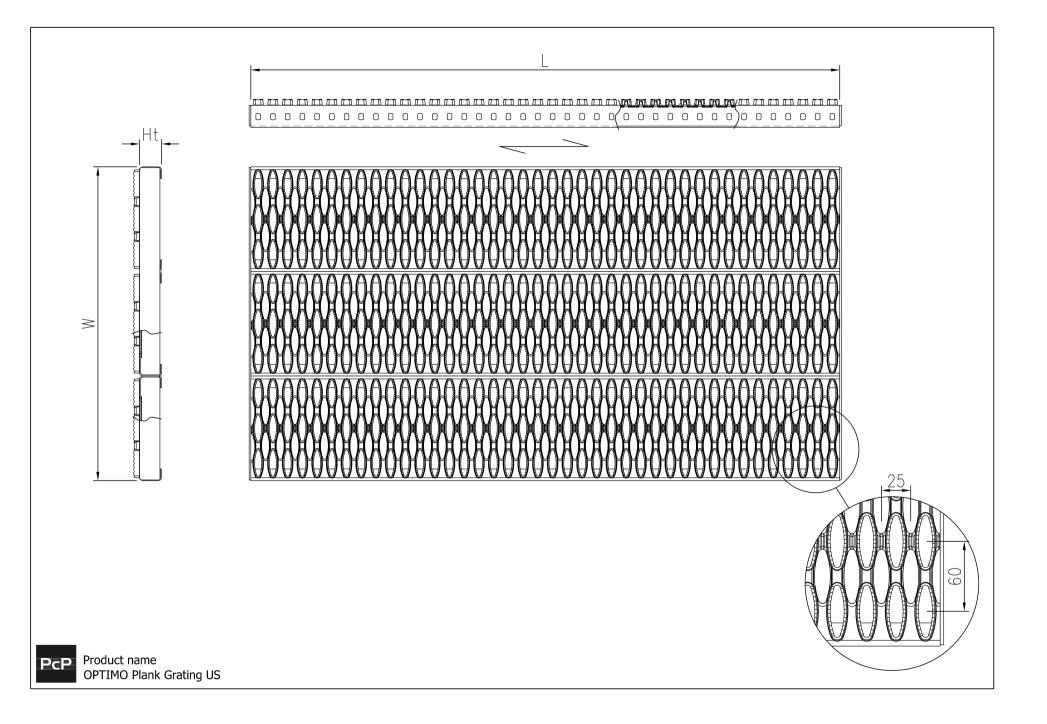

## **Plank Grating US**

## **Stainless steel**

Optimo Plank Grating Modules Type USA Stainless Steel Grade 304, Type USA is very common within the oil, marine, HGV and agricultural industries, owing to its high slip resistance and aggressive tread pattern. Comprising of large elliptical shaped serrated holes. Providing an extreme anti-slip surface with maximum drainage offering high loading capabilities and maximum strength to weight ratio. This punched profile has a high transparency of 35-45%. Manufactured in 2 heights with various combinations in relation to: - width and length. Can be used individually or mechanically fixed together for increased loading's.

## Specifications

| -                       |                                                                                                          |
|-------------------------|----------------------------------------------------------------------------------------------------------|
| Slip resistance         | R12 = 35° > slope > 27° acc. to DIN 51130                                                                |
| Free area               | 42 - 55 %                                                                                                |
| Upward grip holes       | Serrated ellipse 48 x 14 mm                                                                              |
| Downward drainage holes | ellipse 48 x 14 mm                                                                                       |
| C-C grid                | 60 x 26 mm                                                                                               |
| Ball proof              | 15 mm in accordance with BS 4592<br>20 mm in accordance with BS 4592<br>35 mm in accordance with BS 4592 |