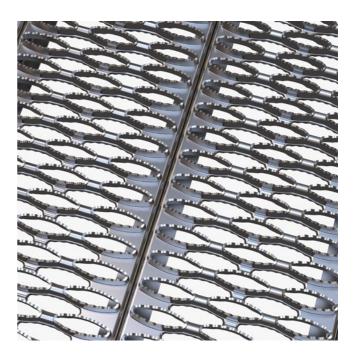

## **Stainless steel**

Optimo Plank Grating Modules Type USA Stainless Steel Grade 304, Type USA is very common within the oil, marine, HGV and agricultural industries, owing to its high slip resistance and aggressive tread pattern. Comprising of large elliptical shaped serrated holes. Providing an extreme anti-slip surface with maximum drainage offering high loading capabilities and maximum strength to weight ratio. This punched profile has a high transparency of 35-45%. Manufactured in 2 heights with various combinations in relation to: - width and length. Can be used individually or mechanically fixed together for increased loading's.

## Specifications

| -                       |                                                                                                          |
|-------------------------|----------------------------------------------------------------------------------------------------------|
| Slip resistance         | R12 = 35° > slope > 27° acc. to DIN 51130                                                                |
| Free area               | 42 - 55 %                                                                                                |
| Upward grip holes       | Serrated ellipse 48 x 14 mm                                                                              |
| Downward drainage holes | ellipse 48 x 14 mm                                                                                       |
| C-C grid                | 60 x 26 mm                                                                                               |
| Ball proof              | 15 mm in accordance with BS 4592<br>20 mm in accordance with BS 4592<br>35 mm in accordance with BS 4592 |