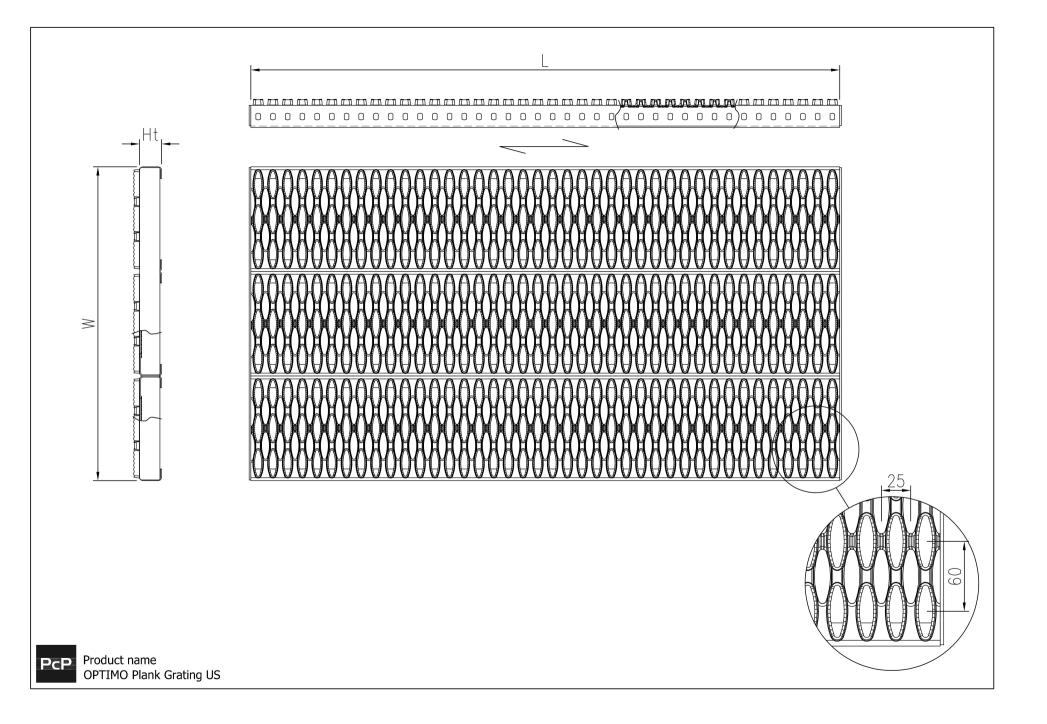

# Aluminium

Type US is very common within the oil, marine, HGV and agricultural industries, owing to its high slip resistance. Comprising of large elliptical shaped serrated holes. Providing an extreme anti-slip surface with maximum drainage offering high loading capabilities and maximum strength to weight ratio. This punched profile has a high transparency of 35-45%. Manufactured in 2 heights with various combinations in relation to: - width and length. Can be used individually or mechanically fixed together for increased loadings.

#### Specifications

| Displacement space      | V10 acc. to DIN 51130                                                                                                         |
|-------------------------|-------------------------------------------------------------------------------------------------------------------------------|
| Slip resistance         | R12 = 35° > slope > 27° acc. to DIN 51130                                                                                     |
| Free area               | 42 - 55 %                                                                                                                     |
| Upward grip holes       | Serrated ellipse 48 x 14                                                                                                      |
| Downward drainage holes | ellipse 48 x 14 mm                                                                                                            |
| C-C grid                | 60 x 26 mm                                                                                                                    |
| Ball proof              | 15 mm in accordance with EN ISO 14122-2<br>20 mm in accordance with EN ISO 14122-2<br>35 mm in accordance with EN ISO 14122-2 |
|                         |                                                                                                                               |