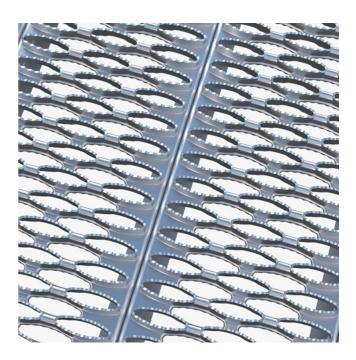

# Aluminium

Type US is very common within the oil, marine, HGV and agricultural industries, owing to its high slip resistance. Comprising of large elliptical shaped serrated holes. Providing an extreme anti-slip surface with maximum drainage offering high loading capabilities and maximum strength to weight ratio. This punched profile has a high transparency of 35-45%. Manufactured in 2 heights with various combinations in relation to: - width and length. Can be used individually or mechanically fixed together for increased loadings.

#### Specifications

| Displacement space      | V10 acc. to DIN 51130                                                                                                         |
|-------------------------|-------------------------------------------------------------------------------------------------------------------------------|
| Slip resistance         | R12 = 35° > slope > 27° acc. to DIN 51130                                                                                     |
| Free area               | 42 - 55 %                                                                                                                     |
| Upward grip holes       | Serrated ellipse 48 x 14                                                                                                      |
| Downward drainage holes | ellipse 48 x 14 mm                                                                                                            |
| C-C grid                | 60 x 26 mm                                                                                                                    |
| Ball proof              | 15 mm in accordance with EN ISO 14122-2<br>20 mm in accordance with EN ISO 14122-2<br>35 mm in accordance with EN ISO 14122-2 |
|                         |                                                                                                                               |