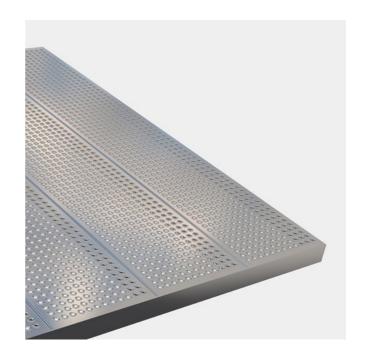

## Stainless steel

Safety gratings Optimo Type SPS are custom built for indoor and outdoor swimming baths. Slip resistance and drainage is well balanced, so that Type SPS is comfortable to walk on. Type SPS (Swimming Pool Specification) is a bespoke system that can be tailor made in either flat sheet form or as agreed plank widths for forming treads and walking areas. Manufactured predominately in Stainless Steel, this product is of particular use in wet areas. Type SPS has a smooth "rounded" surface which allows access to be made with bare feet such as swimming pool areas or similar.