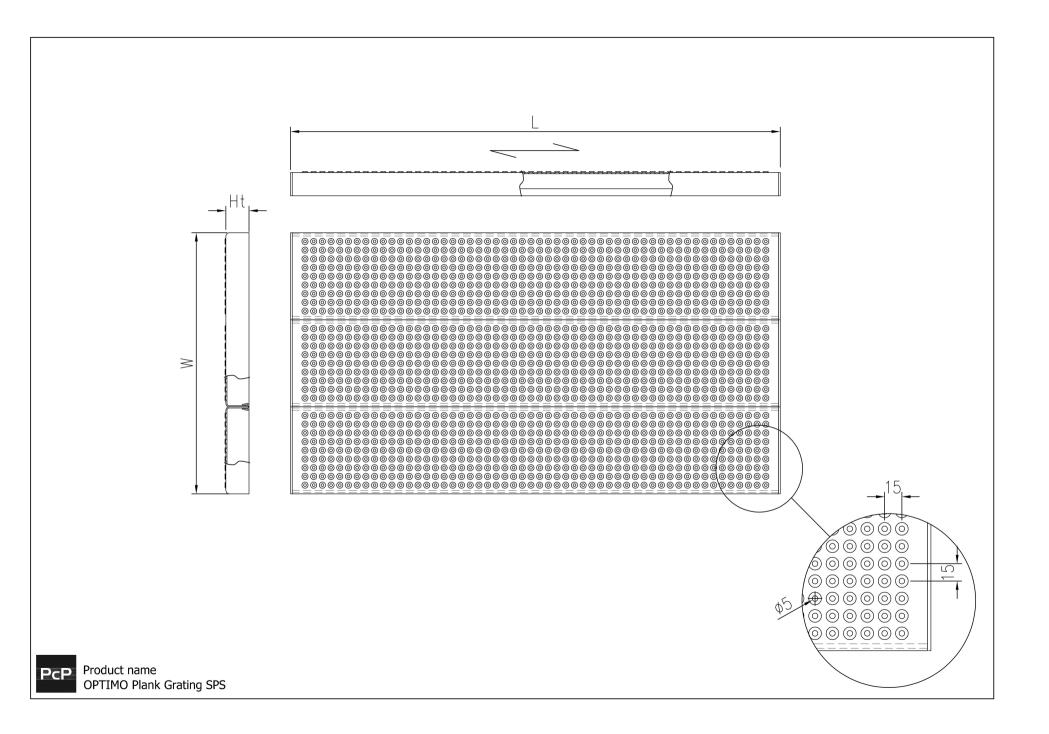

## **Specifications**

| Heel proof        |                                                                                                                               |  |
|-------------------|-------------------------------------------------------------------------------------------------------------------------------|--|
| Slip resistance   | C acc. to DIN 510                                                                                                             |  |
| Free area         | 9 %                                                                                                                           |  |
| Upward grip holes | dia. 5                                                                                                                        |  |
| C-C grid          | 15 x 15 mm                                                                                                                    |  |
| Ball proof        | 15 mm in accordance with EN ISO 14122-2<br>20 mm in accordance with EN ISO 14122-2<br>35 mm in accordance with EN ISO 14122-2 |  |