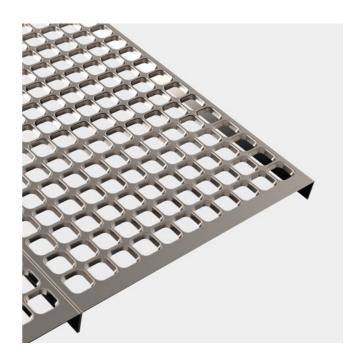

## **Plank grating Plain**

## Stainless steel

Punched hole mesh gratings CUBE® Plain has a high stength-to-weight ratio which means that strength is maintained while weight is reduced. The greater the span, the lower is the weight – in relation to pressure-locked mesh gratings. CUBE® Plain mesh gratings are recommended in industries where hygiene and high air- or liquid flow are required.

## **Specifications**

| Free area               | 50-56 %                          |
|-------------------------|----------------------------------|
| Downward drainage holes | 34x34 mm                         |
| C-C grid                | 43,5 x 43,5 mm                   |
| Ball proof              | 35 mm in accordance with BS 4592 |