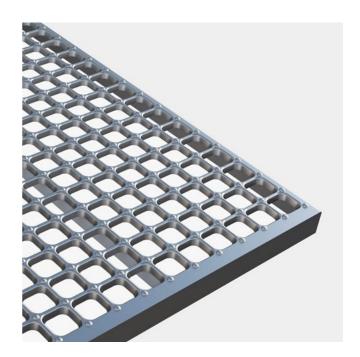

# **Plank grating Dimple**

# Stainless steel

Punched hole mesh gratings CUBE® Dimple has a high stength-to-weight ratio which means that strength is maintained while weight is reduced. The greater the span, the lower is the weight – in relation to pressure-locked mesh gratings. CUBE® Dimple mesh gratings are recommended in industries where hygiene and high air- or liquid flow are required.

#### **Specifications**

| Free area               | 50-56 %                          |
|-------------------------|----------------------------------|
| Downward drainage holes | 34x34 mm                         |
| C-C grid                | 43,5 x 43,5 mm                   |
| Ball proof              | 35 mm in accordance with BS 4592 |