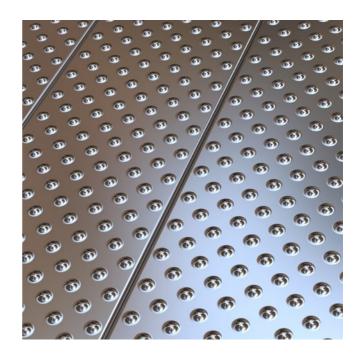

## **Plank grating D2**

Stainless steel gratings with a closed surface as an alternative to e.g. chequer plates. The raised D2 pattern provides good slip resistance and the opaque surface provides extra safety when walking on e.g. bridges or decks. OPTIMO grating D2 in stainless steel is made by welding panels together and subsequently welding on either edge bars or kick flats to the stainless steel grating. We design - in collaboration with the customergrating decks and solutions, so that we find a product that suits your needs and also carry out cutouts for e.g. pipe penetrations etc.

## **Specifications**

| Heel proof      |                                                                                                                               |
|-----------------|-------------------------------------------------------------------------------------------------------------------------------|
| Closed surface  |                                                                                                                               |
| PTV guidelines  | 36+ Low Slip Potential                                                                                                        |
| Dry PTV average | 86                                                                                                                            |
| Wet PTV average | 60                                                                                                                            |
| Free area       | ~0%                                                                                                                           |
| Ball proof      | 15 mm in accordance with EN ISO 14122-2<br>20 mm in accordance with EN ISO 14122-2<br>35 mm in accordance with EN ISO 14122-2 |