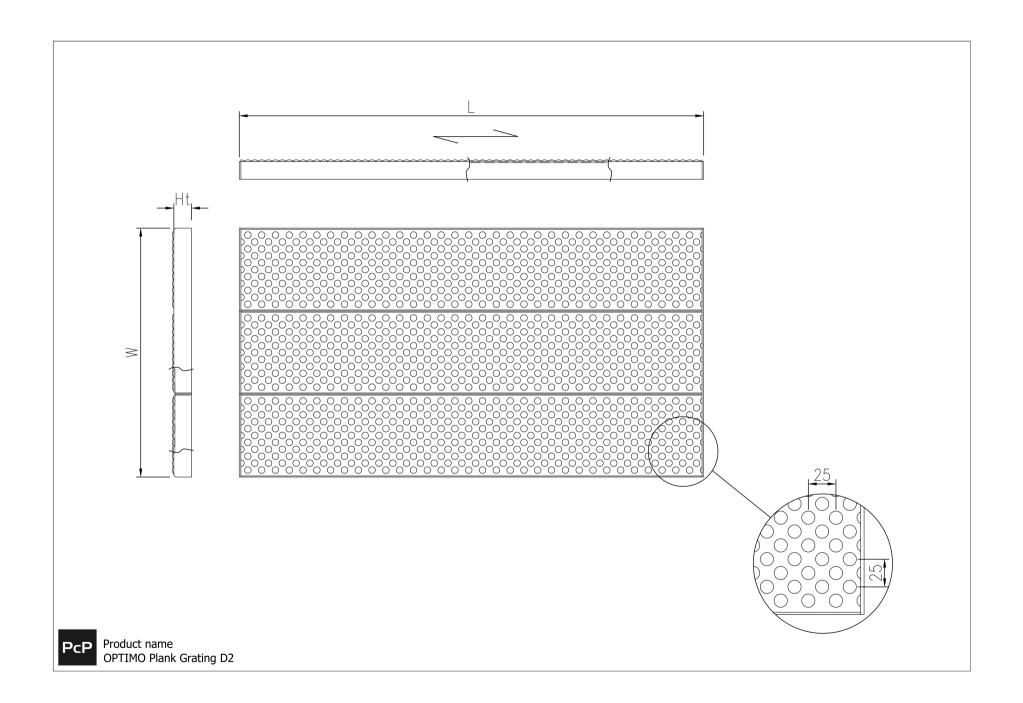

## **Plank grating D2**

Stainless steel gratings with a closed surface as an alternative to e.g. chequer plates. The raised D2 pattern provides good slip resistance and the opaque surface provides extra safety when walking on e.g. bridges or decks. OPTIMO grating D2 in stainless steel is made by welding panels together and subsequently welding on either edge bars or kick flats to the stainless steel grating. We design - in collaboration with the customergrating decks and solutions, so that we find a product that suits your needs and also carry out cutouts for e.g. pipe penetrations etc.

## **Specifications**

| Heel proof      |                                                                                                                               |
|-----------------|-------------------------------------------------------------------------------------------------------------------------------|
| Closed surface  |                                                                                                                               |
| PTV guidelines  | 36+ Low Slip Potential                                                                                                        |
| Dry PTV average | 86                                                                                                                            |
| Wet PTV average | 60                                                                                                                            |
| Free area       | ~0%                                                                                                                           |
| Ball proof      | 15 mm in accordance with EN ISO 14122-2<br>20 mm in accordance with EN ISO 14122-2<br>35 mm in accordance with EN ISO 14122-2 |