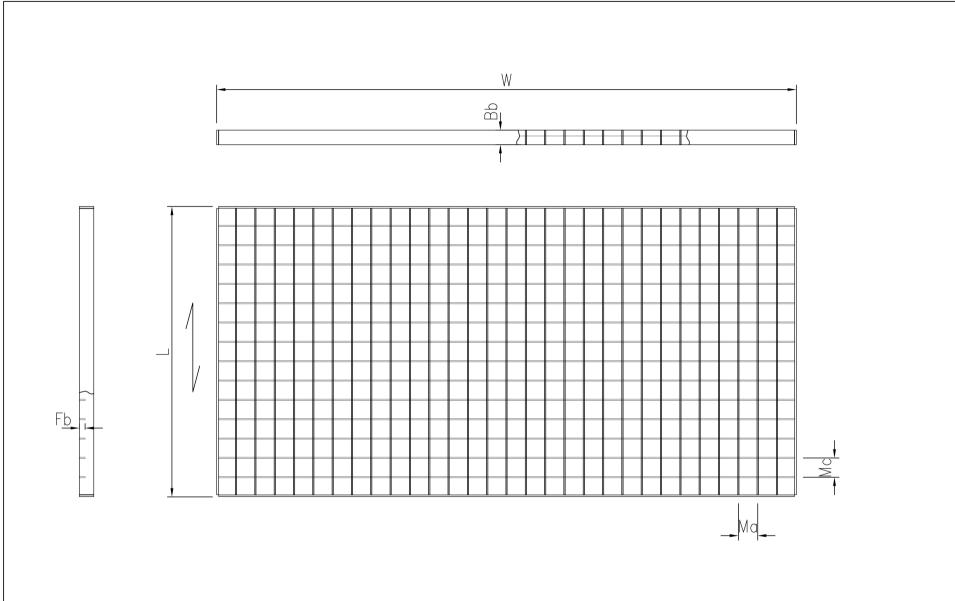

PcP offer pressure welded mesh grating in various configurations with mesh bar centres, bearing bar depth and thickness, fine tuned to provide the optimal solution.