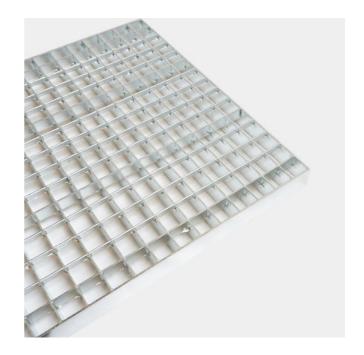

# **Press Welded Grating**

PcP offer pressure welded mesh grating in various configurations with mesh bar centres, bearing bar depth and thickness, fine tuned to provide the optimal solution.