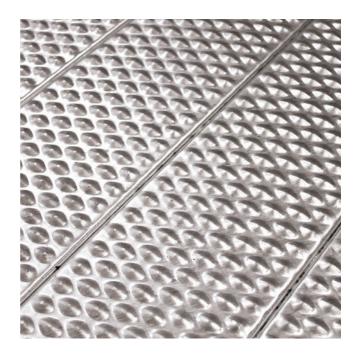

## **Steel**

Raised surface without holes. Type E is applied where a closed surface is required such as alternative to flat sheets. The panels are applied either as single elements of welded as gratings. Safety gratings Type E are characterized by raised surface without holes. Safety gratings Type E are applied where closed surfaces are required and is a strong and slip ristant alternative to deck plating.

#### **Specifications**

| Displacement space                   | V10 acc. to DIN 51130                                                                                                         |
|--------------------------------------|-------------------------------------------------------------------------------------------------------------------------------|
| Heel proof                           |                                                                                                                               |
| Closed surface                       |                                                                                                                               |
| Slip resistance                      | R9 = 10° > slope > 6° acc. to DIN 51130                                                                                       |
| Free area                            | ~0 %                                                                                                                          |
| C-C grid                             | 35 x 20 mm                                                                                                                    |
| Ball proof                           | 15 mm in accordance with EN ISO 14122-2<br>20 mm in accordance with EN ISO 14122-2<br>35 mm in accordance with EN ISO 14122-2 |
| Fire resistance Critical temperature | 550 °C                                                                                                                        |