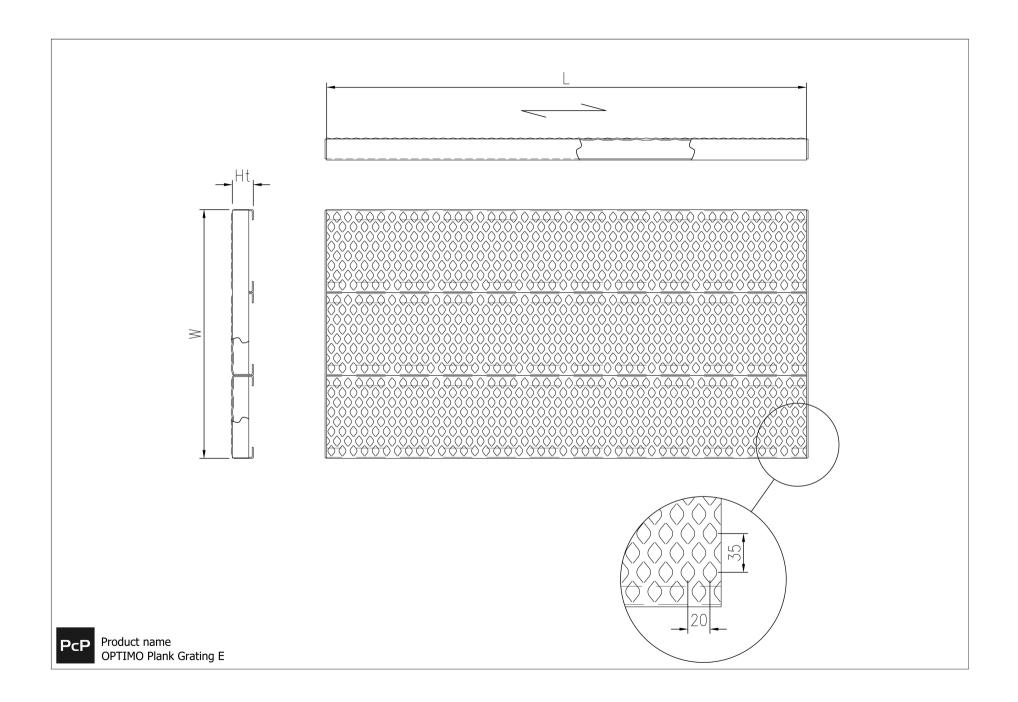

#### **Specifications**

| Displacement space                   | V10 acc. to DIN 51130                                                                                                         |
|--------------------------------------|-------------------------------------------------------------------------------------------------------------------------------|
| Heel proof                           |                                                                                                                               |
| Closed surface                       |                                                                                                                               |
| Slip resistance                      | R9 = 10° > slope > 6° acc. to DIN 51130                                                                                       |
| Free area                            | ~0 %                                                                                                                          |
| C-C grid                             | 35 x 20 mm                                                                                                                    |
| Ball proof                           | 15 mm in accordance with EN ISO 14122-2<br>20 mm in accordance with EN ISO 14122-2<br>35 mm in accordance with EN ISO 14122-2 |
| Fire resistance Critical temperature | 550 °C                                                                                                                        |