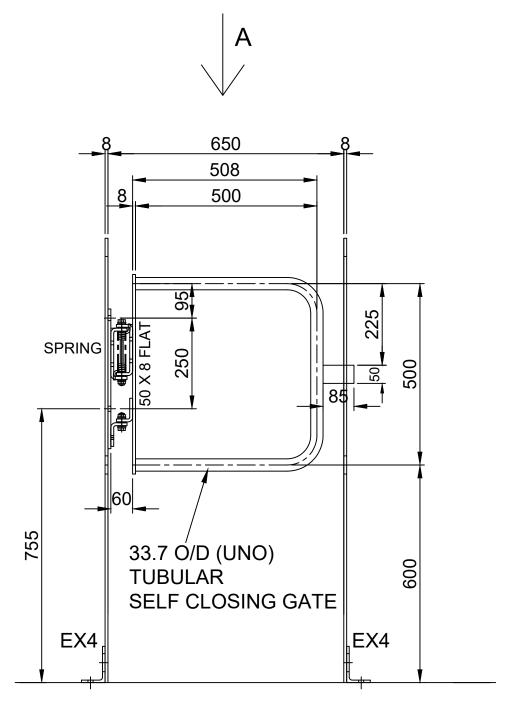

TUBULAR GATES
TOTAL No REQ
(SUITS BOTH HANDS)

TOTAL No

500 GATES FOR EX4

**REQ** 

ALL ITEMS TO BE HARD STAMPED.
ALL WELDS 6mm LEG FILLET WELDS U.N.O

Manufactured in accordance with BS EN ISO 1090 Parts 1 & 2.. Execution class 2

Manders Industrial Estate
Old Heath Road
Wolverhampton WV1 2RP

FOR WELD PROCEDURE SPECIFICATIONS
REFER TO DRAWING WPS-SK02 Gate Weld Details

MATERIALS CHS - S235JR (UNO) FLATS - S275JR

SPRING & FITTINGS - GR304 ST / ST

FINISH GALVANISED (UNO)

TITLE:

Drawn: MDG

STANDARD DRAWING FOR

EX LADDER HALF HEIGHT GATE - 500 to EX4

Customer: GA Ref:

Date: FEB 2022

. .