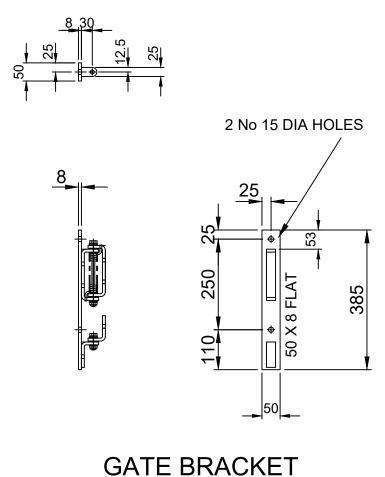

Manders Industrial Estate
Old Heath Road
Wolverhampton WV1 2RP

FOR WELD PROCEDURE SPECIFICATIONS
REFER TO DRAWING WPS-SK02 Gate Weld Details

MATERIALS CHS - S235JR (UNO) FLATS - S275JR

SPRING & FITTINGS - GR304 ST / ST