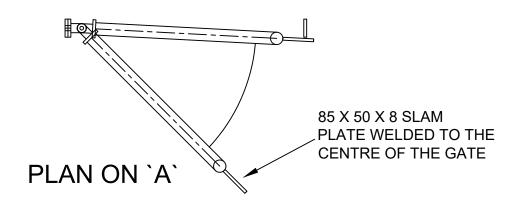

TUBULAR GATES
TOTAL No REQ
(SUITS BOTH HANDS)

TOTAL No

500 GATES FOR EX4

**REQ** 

ALL ITEMS TO BE HARD STAMPED.
ALL WELDS 6mm LEG FILLET WELDS U.N.O

Manufactured in accordance with BS EN ISO 1090 Parts 1 & 2.. Execution class 2