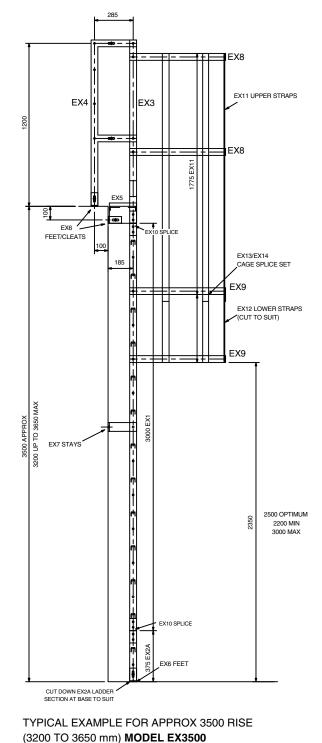

### Typical examples - for approx 3500 & 4000 mm rises:

TYPICAL EXAMPLE FOR APPROX 4000 RISE (3700 TO 4150 mm) **MODEL EX4000** 