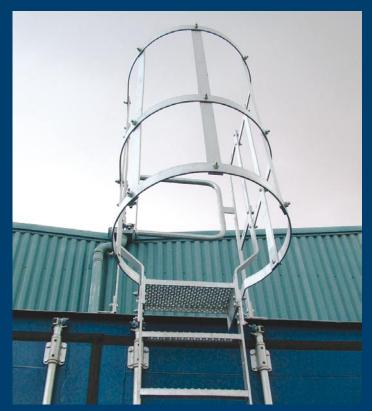

E (2700 TO 3150 mm) MODEL EX3000



## Self Assembly Ladder System



Guardrail Engineering Ltd. · Tel. 01902 871208 · Fax 01902 453330 www.guardrailgroup.com · Email: enquiries@guardrailgroup.com





### Typical examples - for approx 3500 & 4000 mm rises:





TYPICAL EXAMPLE FOR APPROX 4000 RISE (3700 TO 4150 mm) **MODEL EX4000** 









#### Typical examples - for approx 4500 & 5000 mm rises:





TYPICAL EXAMPLE FOR APPROX 5000 RISE (4700 TO 5150 mm) **MODEL EX5000** 







#### Typical examples - for approx 5500 & 6000 mm rises:





CUT DOWN EX1 LADDER

TYPICAL EXAMPLE FOR APPROX 6000 RISE (5700 TO 6000 MAX) **MODEL EX6000** 











Guardrail Engineering Ltd. · Tel. 01902 871208 · Fax 01902 453330 www.guardrailgroup.com · Email: enquiries@guardrailgroup.com



# Guardrail







Member of PF Group

Guardrail Engineering Limited · Manders Industrial Estate · Old Heath Road · Wolverhampton WV1 2RP Phone: 01902 871208 · Fax: 01902 453330 enquiries@guardrailgroup.com · www.guardrailgroup.com