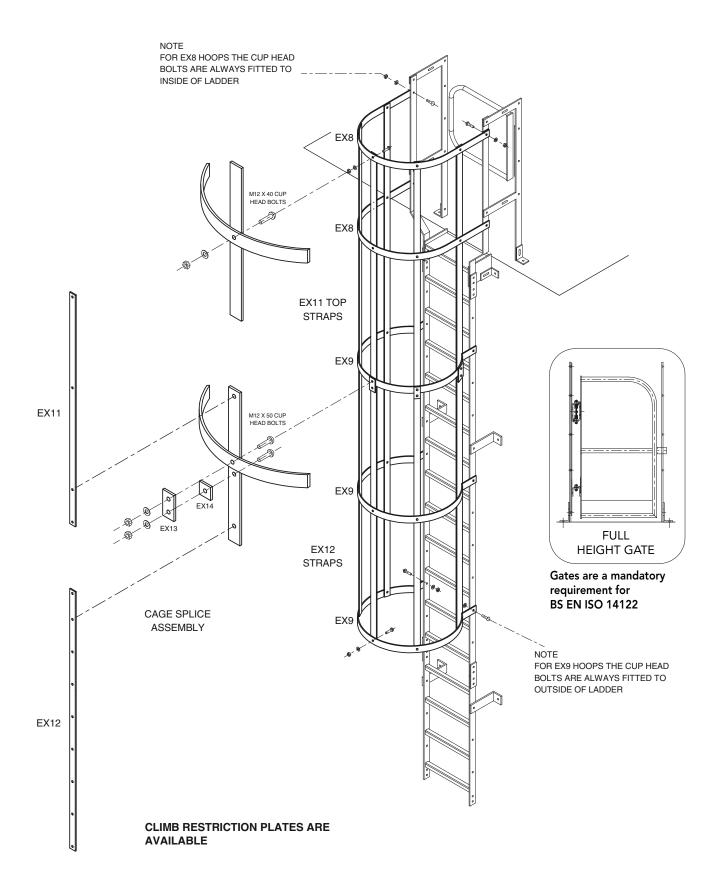

tion of "AXESS EUROPE" components are generally compatible to BS EN ISO 14122-4:2004+A1:2010 (E).

Ladder sections have been independently tested and they comply with the loading requirements and performance tests as detailed in BS EN 131-2:2010+A1:2012.

#### It is recommended that operatives using vertical ladders wear protective gloves.

#### Flexible

"AXESS EUROPE" is usually available "off the shelf" and is so flexible it will solve virtually any access problem.

#### Easy to install

"AXESS EUROPE" is straightforward to install.

Supplied in "flat pack" form for ease of transportation.





Manufactured in accordance with EN1090 Parts 1 & 2 Execution Class 2

Quality Assured to EN 9001







### System Components:









Ladder Assembly Detail:









## Cage Assembly Detail:









#### Typical examples - for approx 2000, 2500 or 3000 mm rises:







CUT DOWN EX1 LADDER SECTION AT BASE TO SUIT

TYPICAL EXAMPLE FOR APPROX 2500 RISE (2200 TO 2650 mm) **MODEL EX2500** 



TYPICAL EXAMPLE FOR APPROX 3000 RISE (2700 TO 3150 mm) MODEL EX3000



## Self Assembly Ladder System



Guardrail Engineering Ltd. · Tel. 01902 871208 · Fax 01902 453330 www.guardrailgroup.com · Email: enquiries@guardrailgroup.com





### Typical examples - for approx 3500 & 4000 mm rises:





TYPICAL EXAMPLE FOR APPROX 4000 RISE (3700 TO 4150 mm) **MODEL EX4000** 









#### Typical examples - for approx 4500 & 5000 mm rises:





TYPICAL EXAMPLE FOR APPROX 5000 RISE (4700 TO 5150 mm) **MODEL EX5000** 







#### Typical examples - for approx 5500 & 6000 mm rises:





CUT DOWN EX1 LAD