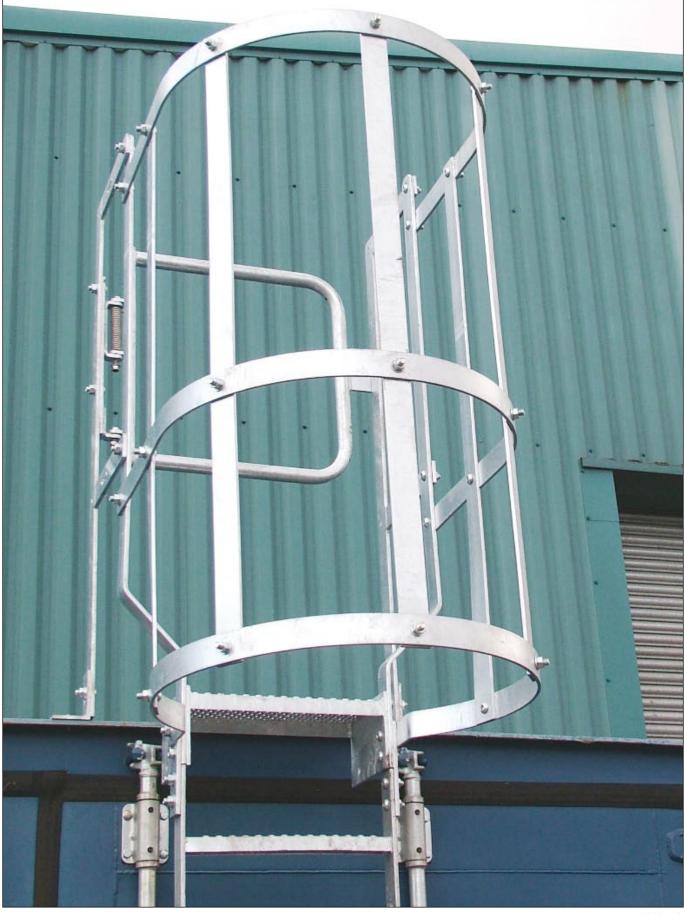

Guardrail's "AXESS EUROPE" vertical permanent ladder system is a safe, simple modular design offering individual parts which bolt together to form a complete ladder.

Parts are usually kept ex-stock for quick delivery or can be supplied as a complete ladder once the floor to floor dimension is given.

This system tries to eliminate the need for expensive site surveys and the preparation of detail drawings which adds to delivery time.

#### **Enhanced Slip Resistance**

Ladder rungs are produced from punched plank pattern type O<sub>2</sub>-30 / 30.

The O<sub>2</sub> pattern has surface holes of 9mm diameter punched up and 5mm drainage holes affording both high slip resistance properties and excellent drainage.

#### Health & Safety

The unique design and production of "AXESS EUROP