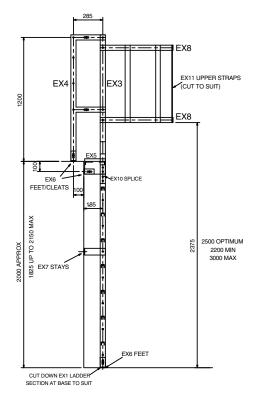

#### Typical examples - for approx 2000, 2500 or 3000 mm rises:

CUT DOWN EX1 LADDER SECTION AT BASE TO SUIT

TYPICAL EXAMPLE FOR APPROX 2500 RISE (2200 TO 2650 mm) **MODEL EX2500** 

TYPICAL EXAMPLE FOR APPROX 3000 RISE (2700 TO 3150 mm) MODEL EX3000