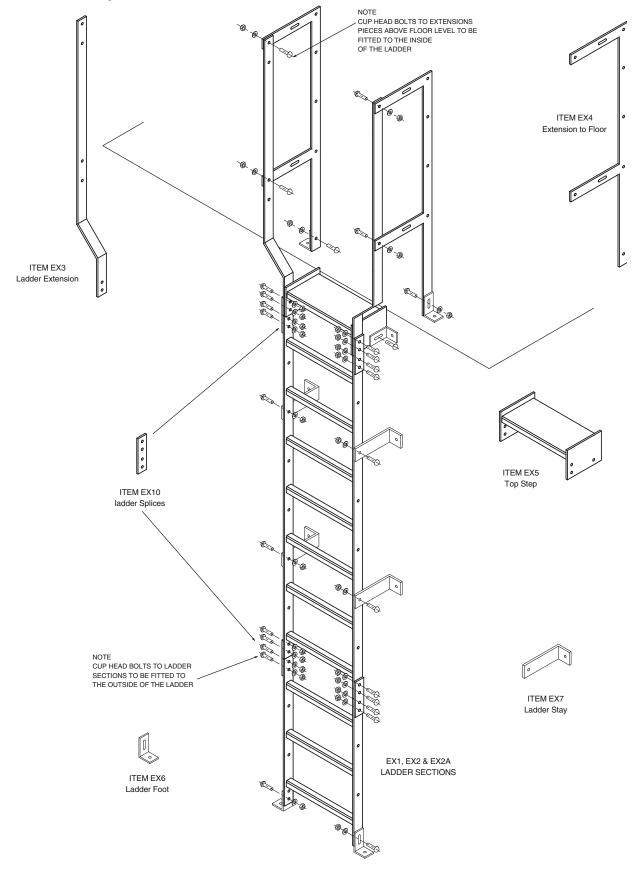

fety

The unique design and production of "AXESS EUROPE" components are generally compatible to BS EN ISO 14122-4:2004+A1:2010 (E).

Ladder sections have been independently tested and they comply with the loading requirements and performance tests as detailed in BS EN 131-2:2010+A1:2012.

#### It is recommended that operatives using vertical ladders wear protective gloves.

#### Flexible

"AXESS EUROPE" is usually available "off the shelf" and is so flexible it will solve virtually any access problem.

#### Easy to install

"AXESS EUROPE" is straightforward to install.

Supplied in "flat pack" form for ease of transportation.





Manufactured in accordance with EN1090 Parts 1 & 2 Execution Class 2

Quality Assured to EN 9001







### System Components:









Ladder Assembly Detail:









## Cage Assembly Detail:









#### Typical examples - for approx 2000, 2500 or 3000 mm rises:







CUT DOWN EX1 LADDER SECTION AT BASE TO SUIT

TYPICAL EXAMPLE FOR APPROX 2500 RISE (2200 TO 2650 mm) **MODEL EX2500** 



TYPICAL EXAMPLE FOR APPROX 3000 RISE (2700 TO 3150 mm) MODEL EX3000



## Self Assembly Ladder System



Guardrail Engineering Ltd. · Tel. 01902 871208 · Fax 01902 453330 www.guardrailgroup.com · Email: enquiries@guardrailgroup.com





### Typical examples - for approx 3500 & 4000 mm rises:





TYPICAL EXAMPLE FOR APPROX 4000 RISE (3700 TO 4150 mm) **MODEL EX4000** 









#### Typical examples - for approx 4500 & 5000 mm rises:





TYPICAL EXAMPLE FOR APPROX 5000 RISE (4700 TO 5150 mm) **MODEL EX5000** 







#### Typical examples - for approx 5500 & 60