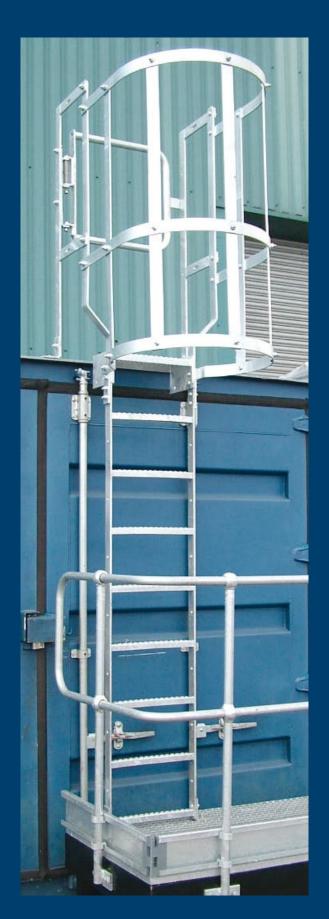

Guardrail's "AXESS EUROPE" vertical permanent ladder system is a safe, simple modular design offering individual parts which bolt together to form a complete ladder.

Parts are usually kept ex-stock for quick delivery or can be supplied as a complete ladder once the floor to floor dimension is given.

This system tries to eliminate the need for expensive site surveys and the preparation of detail drawings which adds to delivery time.

#### **Enhanced Slip Resistance**

Ladder rungs are produced from punched plank pattern type O<sub>2</sub>-30 / 30.

The O<sub>2</sub> pattern has surface holes of 9mm diameter punched up and 5mm drainage holes affording both high slip resistance properties and excellent drainage.

#### Health & Safety

The unique design and production of "AXESS