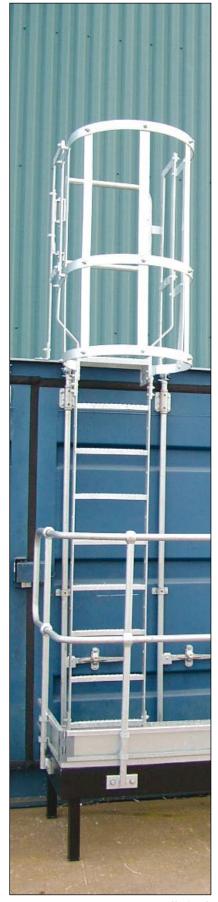

### System Components:

Ladder Assembly Detail:

## Cage Assembly Detail:

#### Typical examples - for approx 2000, 2500 or 3000 mm rises:

CUT DOWN EX1 LADDER SECTION AT BASE TO SUIT

TYPICAL EXAMPLE FOR APPROX 2500 RISE (2200 TO 2650 mm) **MODEL EX2500** 

TYPICAL EXAMPLE FOR APPROX 3000 RISE (2700 TO 3150 mm) MODEL EX3000