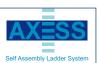

### Typical examples - for approx 3500 & 4000 mm rises:

TYPICAL EXAMPLE FOR APPROX 4000 RISE (3700 TO 4150 mm) **MODEL EX4000** 