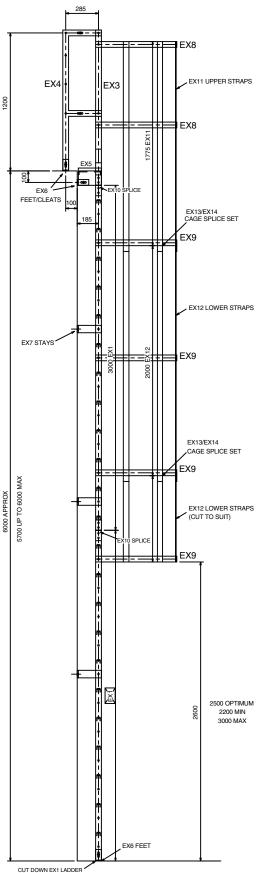

#### Typical examples - for approx 5500 & 6000 mm rises:

CUT DOWN EX1 LADDER

TYPICAL EXAMPLE FOR APPROX 6000 RISE (5700 TO 6000 MAX) **MODEL EX6000** 

Guardrail Engineering Ltd. · Tel. 01902 871208 · Fax 01902 453330 www.guardrailgroup.com · Email: enquiries@guardrailgroup.com