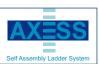

#### Typical examples - for approx 4500 & 5000 mm rises:

TYPICAL EXAMPLE FOR APPROX 5000 RISE (4700 TO 5150 mm) **MODEL EX5000** 