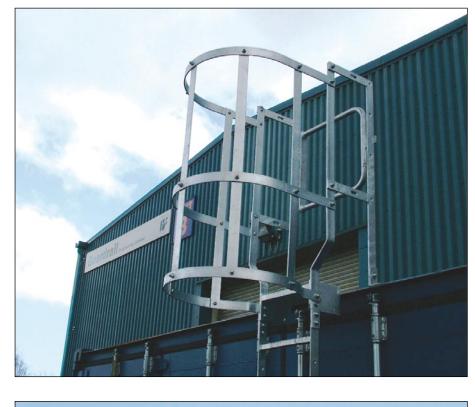

OWN EX1 LADDER SECTION AT BASE TO SUIT

TYPICAL EXAMPLE FOR APPROX 2500 RISE (2200 TO 2650 mm) **MODEL EX2500** 



TYPICAL EXAMPLE FOR APPROX 3000 RISE (2700 TO 3150 mm) MODEL EX3000



## Self Assembly Ladder System



Guardrail Engineering Ltd. · Tel. 01902 871208 · Fax 01902 453330 www.guardrailgroup.com · Email: enquiries@guardrailgroup.com





### Typical examples - for approx 3500 & 4000 mm rises:





TYPICAL EXAMPLE FOR APPROX 4000 RISE (3700 TO 4150 mm) **MODEL EX4000** 









#### Typical examples - for approx 4500 & 5000 mm rises:





TYPICAL EXAMPLE FOR APPROX 5000 RISE (4700 TO 5150 mm) **MODEL EX5000** 







#### Typical examples - for approx 5500 & 6000 mm rises:





CUT DOWN EX1 LADDER

TYPICAL EXAMPLE FOR APPROX 6000 RISE (5700 TO 6000 MAX) **MODEL EX6000** 











Guardrail Engineering Ltd. · Tel. 01902 871208 · Fax 01902 453330 www.guardrailgroup.com · Email: enquiries@guardrailgroup.com



# Guardrail







Member of PF Group

Guardrail Engineering Limited · Manders Industrial Estate · Old Heath Road · Wolverhampton WV1 2RP Phone: 01902 871208 · Fax: 01902 453330 enquiries@guardrailgroup.com · www.guardrailgroup.com