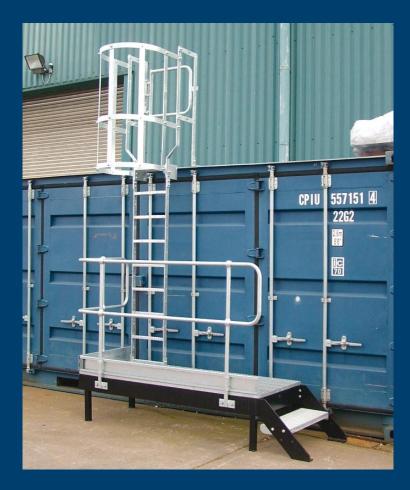

### System Components:

Ladder Assembly Detail:

## Cage Assembly Detail:

#### Typical examples - for approx 2000, 2500 or 3000 mm rises:

CUT DOWN EX1 LADDER SECTION AT BASE TO SUIT

TYPICAL EXAMPLE FOR APPROX 2500 RISE (2200 TO 2650 mm) **MODEL EX2500** 

TYPICAL EXAMPLE FOR APPROX 3000 RISE (2700 TO 3150 mm) MODEL EX3000