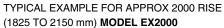

#### Typical examples - for approx 2000, 2500 or 3000 mm rises:

CUT DOWN EX1 LADDER SECTION AT BASE TO SUIT

TYPICAL EXAMPLE FOR APPROX 2500 RISE (2200 TO 2650 mm) **MODEL EX2500** 

TYPICAL EXAMPLE FOR APPROX 3000 RISE (2700 TO 3150 mm) MODEL EX3000