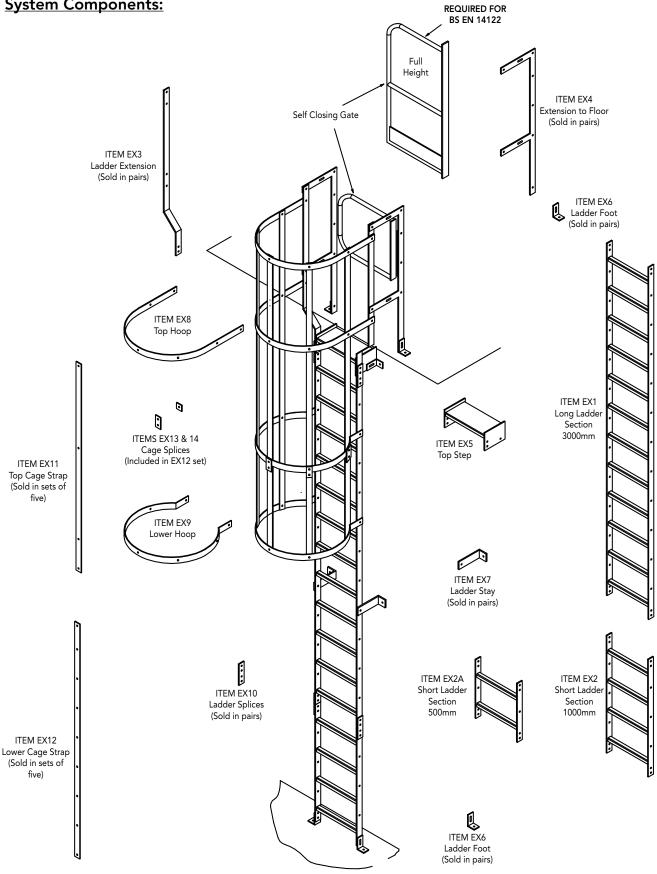

llent drainage.

#### Health & Safety

The unique design and production of "AXESS EUROPE" components are generally compatible to BS EN ISO 14122-4:2004+A1:2010 (E).

Ladder sections have been independently tested and they comply with the loading requirements and performance tests as detailed in BS EN 131-2:2010+A1:2012.

#### It is recommended that operatives using vertical ladders wear protective gloves.

#### Flexible

"AXESS EUROPE" is usually available "off the shelf" and is so flexible it will solve virtually any access problem.

#### Easy to install

"AXESS EUROPE" is straightforward to install.

Supplied in "flat pack" form for ease of transportation.





Manufactured in accordance with EN1090 Parts 1 & 2 Execution Class 2

Quality Assured to EN 9001







### System Components:









Ladder Assembly Detail:









## Cage Assembly Detail:









#### Typical examples - for approx 2000, 2500 or 3000 mm rises:







CUT DOWN EX1 LADDER SECTION AT BASE TO SUIT

TYPICAL EXAMPLE FOR APPROX 2500 RISE (2200 TO 2650 mm) **MODEL EX2500** 



TYPICAL EXAMPLE FOR APPROX 3000 RISE (2700 TO 3150 mm) MODEL EX3000



## Self Assembly Ladder System



Guardrail Engineering Ltd. · Tel. 01902 871208 · Fax 01902 453330 www.guardrailgroup.com · Email: enquiries@guardrailgroup.com





### Typical examples - for approx 3500 & 4000 mm rises:





TYPICAL EXAMPLE FOR APPROX 4000 RISE (3700 TO 4150 mm) **MODEL EX4000** 









#### Typical examples - for approx 4500 & 5000 mm rises:





TYPICAL EXAMPLE FOR APPROX 5000 RISE (4700 TO 5150 mm) **MODEL EX5000** 







#### Typica