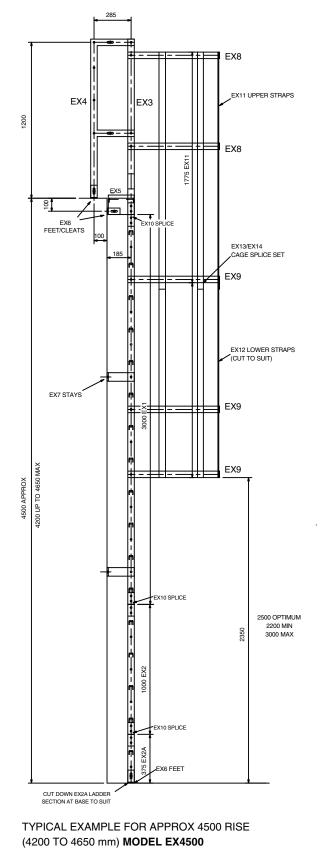

#### Typical examples - for approx 4500 & 5000 mm rises:

TYPICAL EXAMPLE FOR APPROX 5000 RISE (4700 TO 5150 mm) **MODEL EX5000** 