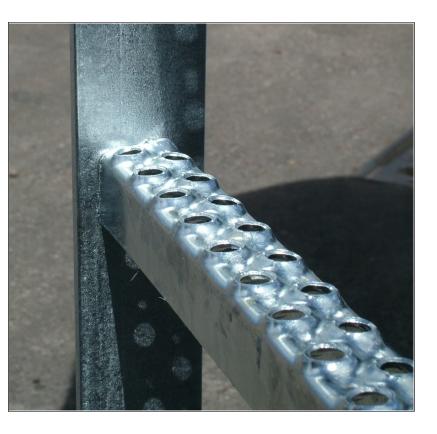

#### **Enhanced Slip Resistance**

Ladder rungs are produced from punched plank pattern type O<sub>2</sub>-30 / 30.

The O<sub>2</sub> pattern has surface holes of 9mm diameter punched up and 5mm drainage holes affording both high slip resistance properties and excellent drainage.