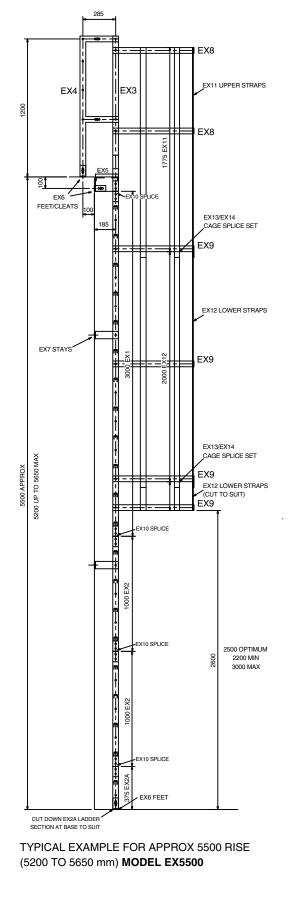

#### Typical examples - for approx 5500 & 6000 mm rises:

CUT DOWN EX1 LADDER

TYPICAL EXAMPLE FOR APPROX 6000 RISE (5700 TO 6000 MAX) **MODEL EX6000** 

Guardrail Engineering Ltd. · Tel. 01902 871208 · Fax 01902 453330 www.guardrailgroup.com · Email: enquiries@guardrailgroup.com