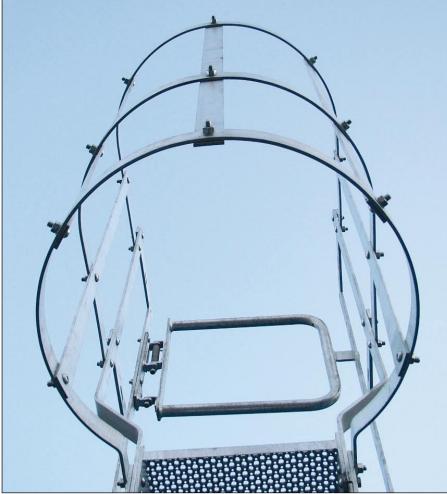

N EX1 LADDER SECTION AT BASE TO SUIT

TYPICAL EXAMPLE FOR APPROX 2500 RISE (2200 TO 2650 mm) **MODEL EX2500** 



TYPICAL EXAMPLE FOR APPROX 3000 RISE (2700 TO 3150 mm) MODEL EX3000



## Self Assembly Ladder System



Guardrail Engineering Ltd. · Tel. 01902 871208 · Fax 01902 453330 www.guardrailgroup.com · Email: enquiries@guardrailgroup.com





### Typical examples - for approx 3500 & 4000 mm rises:





TYPICAL EXAMPLE FOR APPROX 4000 RISE (3700 TO 4150 mm) **MODEL EX4000** 









#### Typical examples - for approx 4500 & 5000 mm rises:





TYPICAL EXAMPLE FOR APPROX 5000 RISE (4700 TO 5150 mm) **MODEL EX5000** 







#### Typical examples - for approx 5500 & 6000 mm rises:





CUT DOWN EX1 LADDER

TYPICAL EXAMPLE FOR APPROX 6000 RISE (5700 TO 6000 MAX) **MODEL EX6000** 











Guardrail Engineering Ltd. · Tel. 01902 871208 · Fax 01902 453330 www.guardrailgroup.com · Email: enquiries@guardrailgroup.com



# Guardrail







Member of PF Group

Guardrail Engineering Limited · Manders Industrial Estate · Old Heath Road · Wolverhampton WV1 2RP Phone: 01902 871208 · Fax: 01902 453330 enquiries@guardrailgroup.com · www.guardrailgroup.com