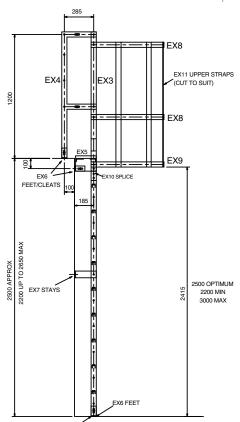

#### Typical examples - for approx 2000, 2500 or 3000 mm rises:

CUT DOWN EX1 LADDER SECTION AT BASE TO SUIT

TYPICAL EXAMPLE FOR APPROX 2500 RISE (2200 TO 2650 mm) **MODEL EX2500** 

TYPICAL EXAMPLE FOR APPROX 3000 RISE (2700 TO 3150 mm) MODEL EX3000