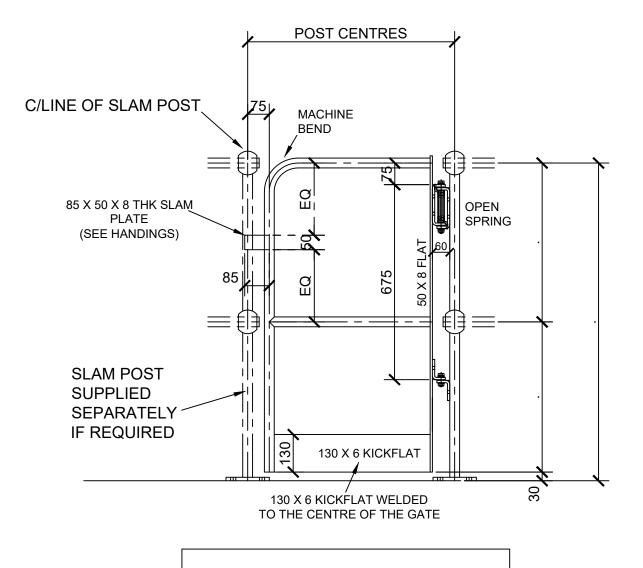

GATE FROM:
O/DIAMETER TUBE

CHS & BALLS - S235JR (UNO)

PLATES - S275JR (UNO)

HINGE POST FROM:O/D SHANK
DIA BALLS TO SUIT
O/D TUBULAR HANDRAILS

FINISH:-

\_\_\_\_\_ No REQUIRED

PLANS ON GATE HANDINGS
PLEASE SPECIFY HANDING REQUIRED

## ALL ITEMS TO BE HARD STAMPED. ALL WELDS 6mm LEG FILLET WELDS U.N.O

SEE ABOVE

Manufactured in accordance with BS EN ISO 1090 Parts 1 & 2.. Execution class 2

Contrac

Flooring..

Handrailing.
Other.....

SELF CLOSING FULL HEIGHT GATES WITH HINGE POST.