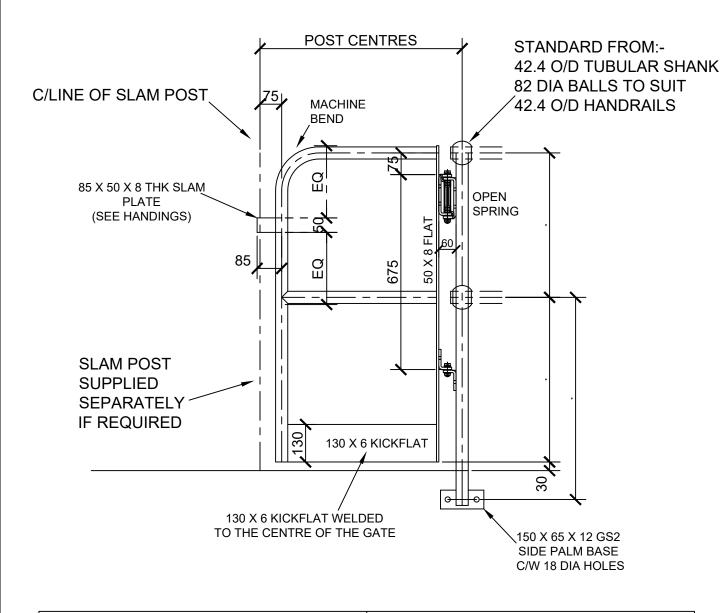

**GATE FROM:-**O/DIAMETER TUBE

**MATERIALS:-**CHS & BALLS - S235JR (UNO) PLATES - S275JR (UNO)

HINGE POST FROM:-

O/D SHANK

DIA BALLS TO SUIT O/D TUBULAR HANDRAILS

FINISH:-

No REQUIRED

В A **GS2 BASE** 

> PLANS ON GATE HANDINGS PLEASE SPECIFY HANDING REQUIRED

FOR WELD PROCEDURE SPECIFICATIONS REFER TO DRAWING WPS-SK02 Gate Weld Details

| E                                                                                                                                                |       |            |     |                   |          |         |  |
|--------------------------------------------------------------------------------------------------------------------------------------------------|-------|------------|-----|-------------------|----------|---------|--|
| D                                                                                                                                                |       |            |     |                   |          |         |  |
| C<br>B                                                                                                                                           |       |            |     |                   |          |         |  |
| A                                                                                                                                                |       |            |     |                   |          |         |  |
| Rev.                                                                                                                                             | Date. | Signature. |     | Amendments.       |          | Approve |  |
| Erection Marks:                                                                                                                                  |       |            |     | Finish:           |          |         |  |
| Steelwork                                                                                                                                        |       |            |     |                   |          |         |  |
| Flooring                                                                                                                                         |       |            |     |                   |          |         |  |
| Handrailing                                                                                                                                      |       |            |     | HOT DIP GALVANISE | LVANISED |         |  |
| Other                                                                                                                                            |       |            |     |                   |          |         |  |
| ALL ITEMS TO BE HARD STAMPED. ALL WELDS 6mm LEG FILLET WELDS U.N.O  Manufactured in accordance with BS EN ISO 1090 Parts 1 & 2 Execution class 2 |       |            |     |                   |          |         |  |
| s                                                                                                                                                | _     | -          | _   | EIGHT GATES       |          |         |  |
| Customer:                                                                                                                                        |       |            |     |                   | GA Ref:  |         |  |
|                                                                                                                                                  |       |            | GU/ | ARDRAIL           |          |         |  |