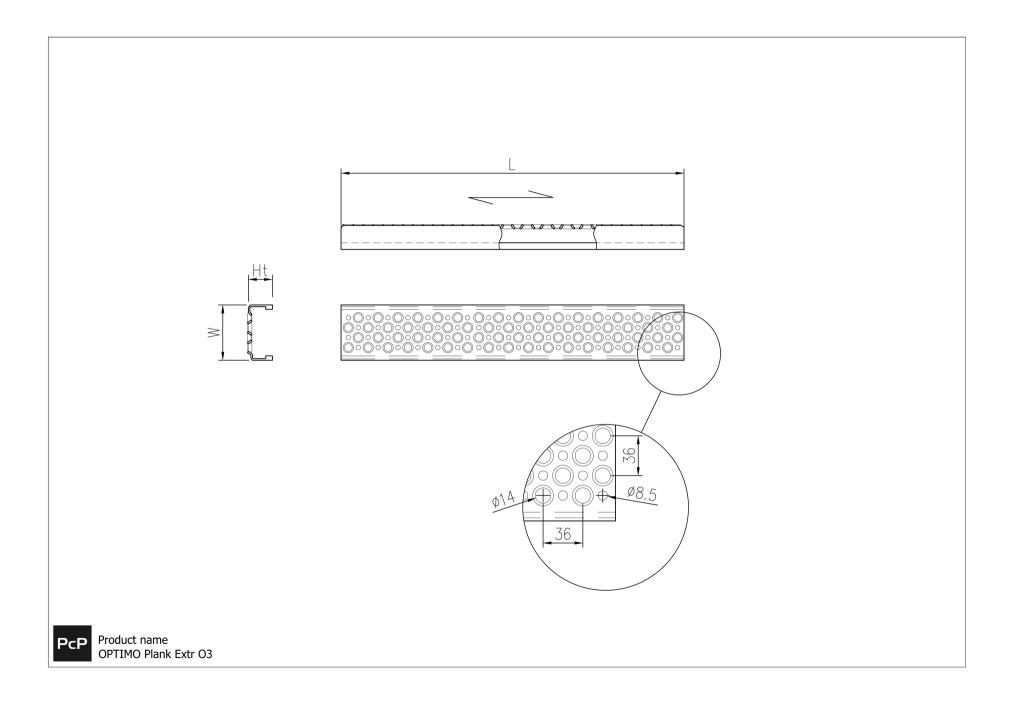

### Aluminium 6060-T61

Optimo O3 Comprising of 14mm dia punched raised holes and 8.5mm dia depressed drainage holes. This punched profile provides excellent slip resistance, unsurpassed high strength to weight ratio and increased drainage owing to the larger holes giving a transparency of 28-32%.

#### Specifications

| PTV guidelines          | 36+ Low Slip Potential acc. to BS 7976                                                                   |  |  |
|-------------------------|----------------------------------------------------------------------------------------------------------|--|--|
| Dry PTV average         | 73 multi-directional acc. to BS 7976                                                                     |  |  |
| Wet PTV average         | 51 multi-directional acc. to BS 7976                                                                     |  |  |
| Slip resistance         | R13 = slope >35° acc. to DIN 51130                                                                       |  |  |
| Free area               | 28-32 %                                                                                                  |  |  |
| Upward grip holes       | dia. 14 mm                                                                                               |  |  |
| Downward drainage holes | dia. 8,5 mm                                                                                              |  |  |
| C-C grid                | 36 x 36 mm                                                                                               |  |  |
| Ball proof              | 15 mm in accordance with BS 4592<br>20 mm in accordance with BS 4592<br>35 mm in accordance with BS 4592 |  |  |
|                         |                                                                                                          |  |  |

#### Standard dimensions

| Length<br>(mm) | Width<br>(mm) | Height<br>(mm) | Thickness<br>(mm) | Finish      | Availability | Item No.    |
|----------------|---------------|----------------|-------------------|-------------|--------------|-------------|
| 6000           | 100           | 43             | 3                 | Mill Finish | Stock item   | C000016200p |
| 6000           | 150           | 43             | 3                 | Mill Finish | Stock item   | C000026200p |
| 6000           | 200           | 43             | 3                 | Mill Finish | Stock item   | C000036200p |