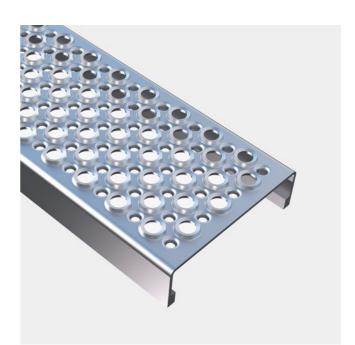

### Aluminium 6060-T61

Optimo O3 Comprising of 14mm dia punched raised holes and 8.5mm dia depressed drainage holes. This punched profile provides excellent slip resistance, unsurpassed high strength to weight ratio and increased drainage owing to the larger holes giving a transparency of 28-32%.

- Manufactured in various combinations in relation to: width, height, length and profile.
- Drainage
- High slip resistance
- Light weight.
- Bespoke sizes available
- Calculations & product data sheet / certificates available upon request.