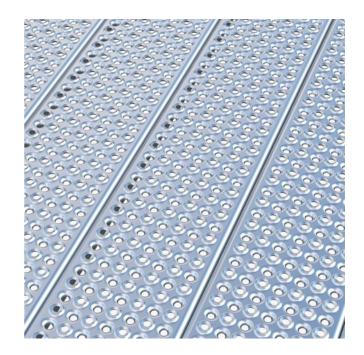

# **Aluminium**

Type 05, with its heel proof properties, is used in public and institutional areas; predominantly as main access and fire escape routes. In industrial areas, the small 5mm dia holes ensure no falling objects pass through injuring people below such as motorway gantries. Comprising of 5mm dia punched raised and depressed holes. This unique punched profile is stiletto proof with exceptional slip resistance and low visual transparency of 8-9%. Manufactured in various combinations in relation to: - width, height, length and profile. Supplied combined together as welded modules for easy fitting or individually to sub-contractors if preferred.

### **Specifications**

| Heel proof              |                                                                                                          |
|-------------------------|----------------------------------------------------------------------------------------------------------|
| PTV guidelines          | 36+ Low Slip Potential acc. to BS 7976                                                                   |
| Dry PTV average         | 96 multi-directional acc. to BS 7976                                                                     |
| Wet PTV average         | 79 multi-directional acc. to BS 7976                                                                     |
| Slip resistance         | R13 = slope >35° acc. to DIN 51130                                                                       |
| Free area               | 8-9 %                                                                                                    |
| Upward grip holes       | dia. 5 mm                                                                                                |
| Downward drainage holes | dia. 5 mm                                                                                                |
| C-C grid                | 25 x 25 mm                                                                                               |
| Ball proof              | 15 mm in accordance with BS 4592<br>20 mm in accordance with BS 4592<br>35 mm in accordance with BS 4592 |