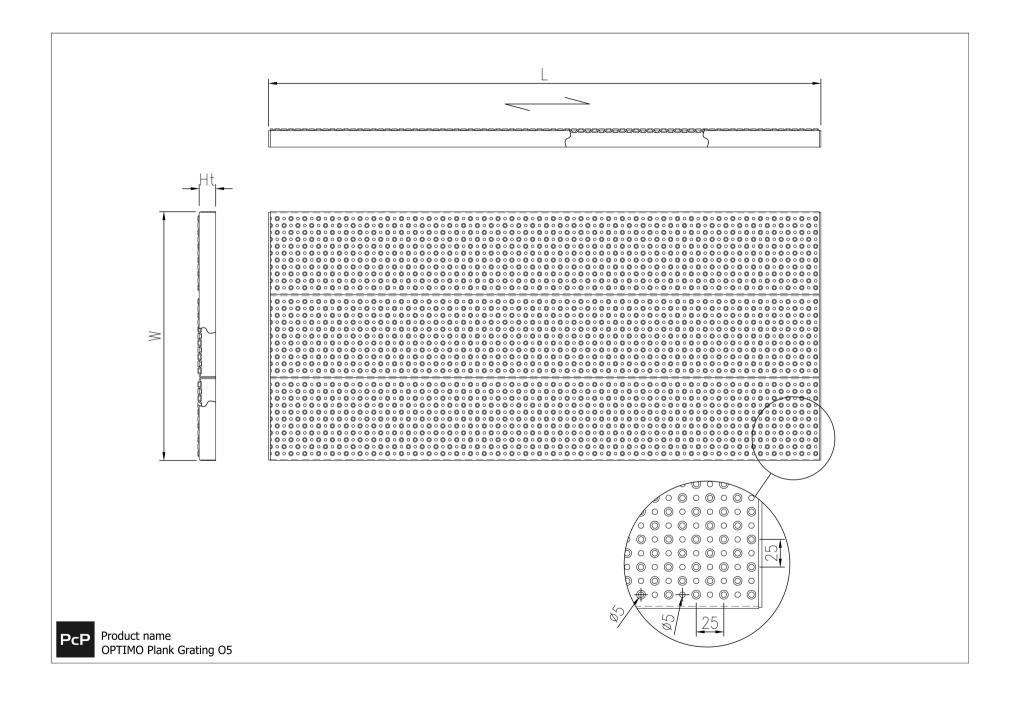

# **Plank Grating 05**

# **Aluminium**

Type 05, with its heel proof properties, is used in public and institutional areas; predominantly as main access and fire escape routes. In industrial areas, the small 5mm dia holes ensure no falling objects pass through injuring people below such as motorway gantries. Comprising of 5mm dia punched raised and depressed holes. This unique punched profile is stiletto proof with exceptional slip resistance and low visual transparency of 8-9%. Manufactured in various combinations in relation to: - width, height, length and profile. Supplied combined together as welded modules for easy fitting or individually to sub-contractors if preferred.

### **Specifications**

| Heel proof              |                                                                                                          |
|-------------------------|----------------------------------------------------------------------------------------------------------|
| PTV guidelines          | 36+ Low Slip Potential acc. to BS 7976                                                                   |
| Dry PTV average         | 96 multi-directional acc. to BS 7976                                                                     |
| Wet PTV average         | 79 multi-directional acc. to BS 7976                                                                     |
| Slip resistance         | R13 = slope >35° acc. to DIN 51130                                                                       |
| Free area               | 8-9 %                                                                                                    |
| Upward grip holes       | dia. 5 mm                                                                                                |
| Downward drainage holes | dia. 5 mm                                                                                                |
| C-C grid                | 25 x 25 mm                                                                                               |
| Ball proof              | 15 mm in accordance with BS 4592<br>20 mm in accordance with BS 4592<br>35 mm in accordance with BS 4592 |