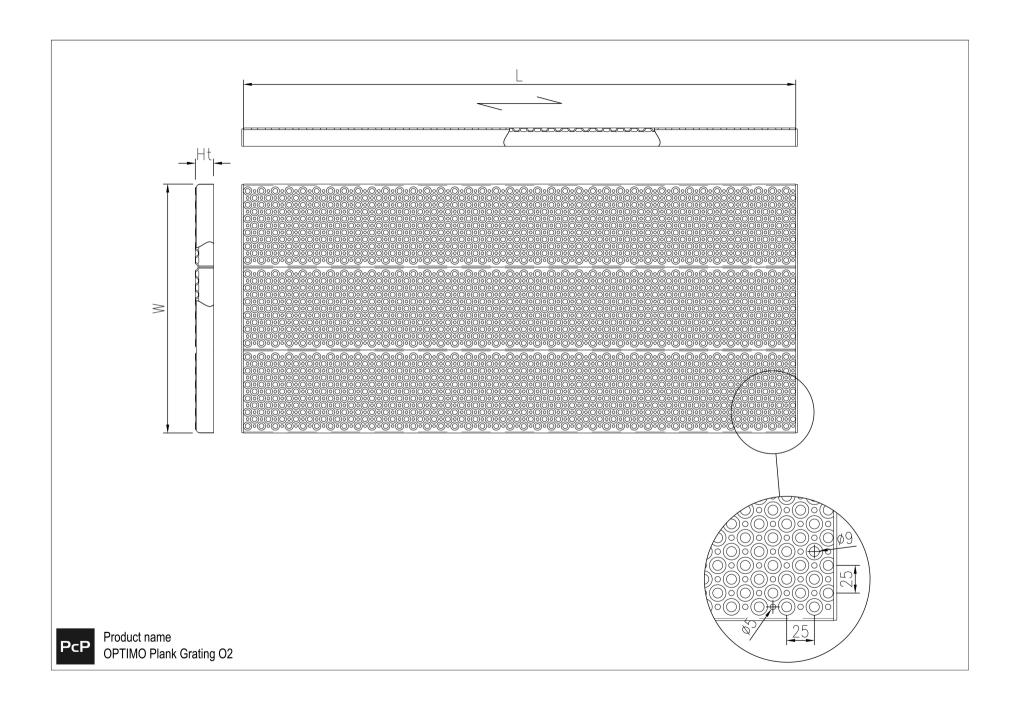

## **Plank Grating 02**

## **Specifications**

| PTV guidelines          | 36+ Low Slip Potential acc. to BS 7976                                                                   |  |
|-------------------------|----------------------------------------------------------------------------------------------------------|--|
| Dry PTV average         | 66 multi-directional acc. to BS 7976                                                                     |  |
| Wet PTV average         | 50 multi-directional acc. to BS 7976                                                                     |  |
| Slip resistance         | R13 = slope >35° acc. to DIN 51130                                                                       |  |
| Free area               | 20-25 %                                                                                                  |  |
| Upward grip holes       | dia. 9 mm                                                                                                |  |
| Downward drainage holes | dia. 5 mm                                                                                                |  |
| C-C grid                | 25 x 25 mm                                                                                               |  |
| Ball proof              | 15 mm in accordance with BS 4592<br>20 mm in accordance with BS 4592<br>35 mm in accordance with BS 4592 |  |