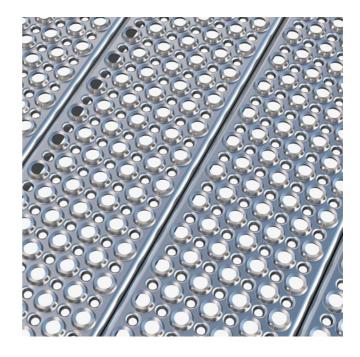

## Stainless steel

Safety gratings Type  $O2^{\text{TM}}$  are applied where high demands for slip resistance and weight is required. The closely spaced holes forms an even and transparent surface and gives the safety gratings an optimal strength/weight ratio. Gratings Type  $O2^{\text{TM}}$  are produced in different dimensions and profiles.

## **Specifications**

| PTV guidelines          | 36+ Low Slip Potential acc. to BS 7976                                                                   |  |
|-------------------------|----------------------------------------------------------------------------------------------------------|--|
| Dry PTV average         | 66 multi-directional acc. to BS 7976                                                                     |  |
| Wet PTV average         | 50 multi-directional acc. to BS 7976                                                                     |  |
| Slip resistance         | R13 = slope >35° acc. to DIN 51130                                                                       |  |
| Free area               | 20-25 %                                                                                                  |  |
| Upward grip holes       | dia. 9 mm                                                                                                |  |
| Downward drainage holes | dia. 5 mm                                                                                                |  |
| C-C grid                | 25 x 25 mm                                                                                               |  |
| Ball proof              | 15 mm in accordance with BS 4592<br>20 mm in accordance with BS 4592<br>35 mm in accordance with BS 4592 |  |