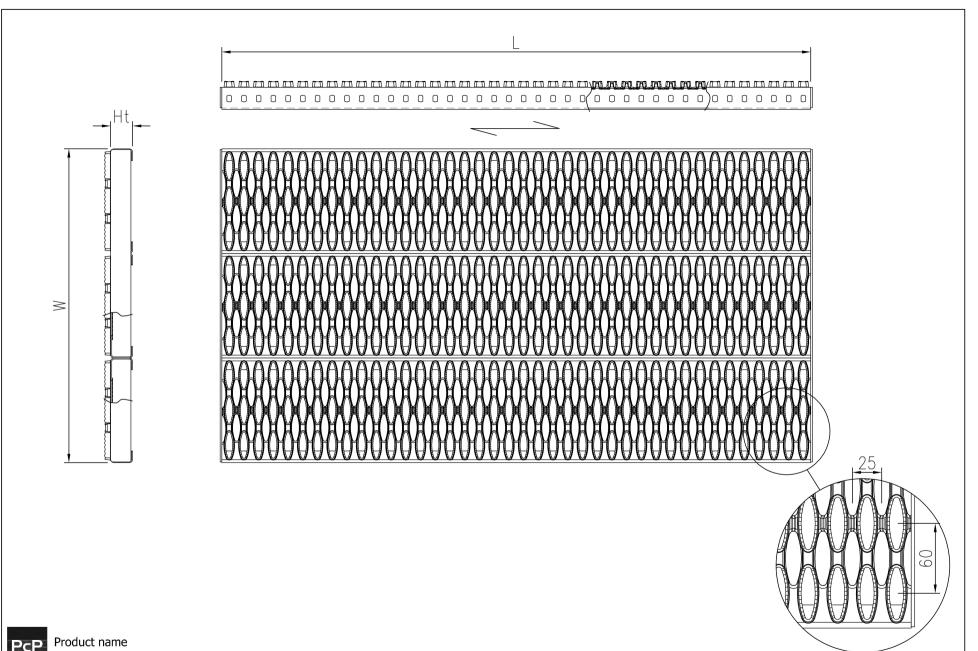

## **Aluminium**

Type US™ is very common within the oil, marine, HGV and agricultural industries, owing to its high slip resistance. Comprising of large elliptical shaped serrated holes. Providing an extreme anti-slip surface with maximum drainage offering high loading capabilities and maximum strength to weight ratio. This punched profile has a high transparency of 35-45%. Manufactured in 2 heights with various combinations in relation to: - width and length. Can be used individually or mechanically fixed together for increased loadings.

## **Specifications**

| Displacement space V1   |                                                                                                                               |  |  |
|-------------------------|-------------------------------------------------------------------------------------------------------------------------------|--|--|
| Slip resistance         | R12 = 35° > slope > 27° acc. to DIN 51130                                                                                     |  |  |
| Free area               | 42 - 55 %                                                                                                                     |  |  |
| Upward grip holes       | Serrated ellipse 48 x 14                                                                                                      |  |  |
| Downward drainage holes | ellipse 48 x 14 mm                                                                                                            |  |  |
| C-C grid                | 60 x 26 mm                                                                                                                    |  |  |
| Ball proof              | 15 mm in accordance with EN ISO 14122-2<br>20 mm in accordance with EN ISO 14122-2<br>35 mm in accordance with EN ISO 14122-2 |  |  |