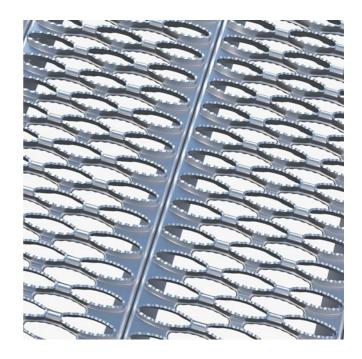

## **Aluminium**

Type US™ is very common within the oil, marine, HGV and agricultural industries, owing to its high slip resistance. Comprising of large elliptical shaped serrated holes. Providing an extreme anti-slip surface with maximum drainage offering high loading capabilities and maximum strength to weight ratio. This punched profile has a high transparency of 35-45%. Manufactured in 2 heights with various combinations in relation to: - width and length. Can be used individually or mechanically fixed together for increased loadings.

## **Specifications**

| Displacement space V1   |                                                                                                                               |  |  |
|-------------------------|-------------------------------------------------------------------------------------------------------------------------------|--|--|
| Slip resistance         | R12 = 35° > slope > 27° acc. to DIN 51130                                                                                     |  |  |
| Free area               | 42 - 55 %                                                                                                                     |  |  |
| Upward grip holes       | Serrated ellipse 48 x 14                                                                                                      |  |  |
| Downward drainage holes | ellipse 48 x 14 mm                                                                                                            |  |  |
| C-C grid                | 60 x 26 mm                                                                                                                    |  |  |
| Ball proof              | 15 mm in accordance with EN ISO 14122-2<br>20 mm in accordance with EN ISO 14122-2<br>35 mm in accordance with EN ISO 14122-2 |  |  |