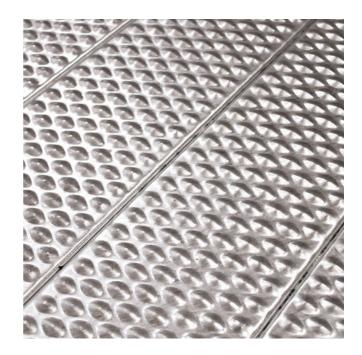

## **Steel**

Raised surface without holes. Type E is applied where a closed surface is required such as alternative to flat sheets. The panels are applied either as single elements of welded as gratings. Safety gratings Type E are characterized by raised surface without holes. Safety gratings Type E are applied where closed surfaces are required and is a strong and slip ristant alternative to deck plating.

#### **Specifications**

| Displacement space                   | V10 acc. to DIN 51130                                                                                                         |
|--------------------------------------|-------------------------------------------------------------------------------------------------------------------------------|
| Heel proof                           |                                                                                                                               |
| Closed surface                       |                                                                                                                               |
| Slip resistance                      | R9 = 10° > slope > 6° acc. to DIN 51130                                                                                       |
| Free area                            | ~0%                                                                                                                           |
| C-C grid                             | 35 x 20 mm                                                                                                                    |
| Ball proof                           | 15 mm in accordance with EN ISO 14122-2<br>20 mm in accordance with EN ISO 14122-2<br>35 mm in accordance with EN ISO 14122-2 |
| Fire resistance Critical temperature | 550 °C                                                                                                                        |