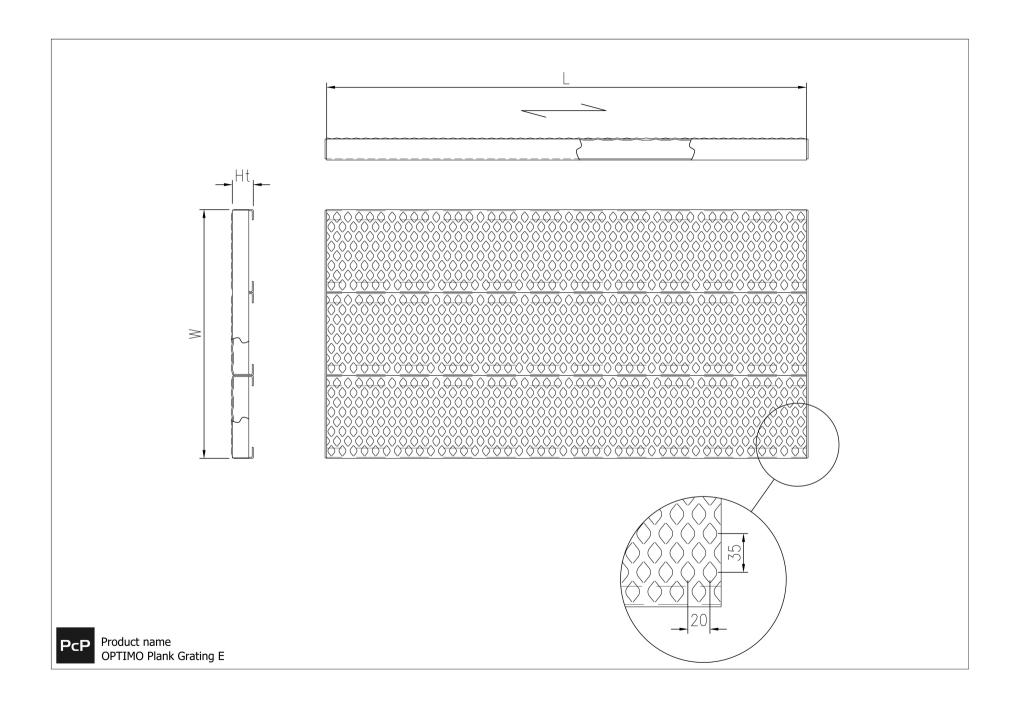

#### **Specifications**

| Displacement space                   | V10 acc. to DIN 51130                                                                                                         |
|--------------------------------------|-------------------------------------------------------------------------------------------------------------------------------|
| Heel proof                           |                                                                                                                               |
| Closed surface                       |                                                                                                                               |
| Slip resistance                      | R9 = 10° > slope > 6° acc. to DIN 51130                                                                                       |
| Free area                            | ~0%                                                                                                                           |
| C-C grid                             | 35 x 20 mm                                                                                                                    |
| Ball proof                           | 15 mm in accordance with EN ISO 14122-2<br>20 mm in accordance with EN ISO 14122-2<br>35 mm in accordance with EN ISO 14122-2 |
| Fire resistance Critical temperature | 550 °C                                                                                                                        |