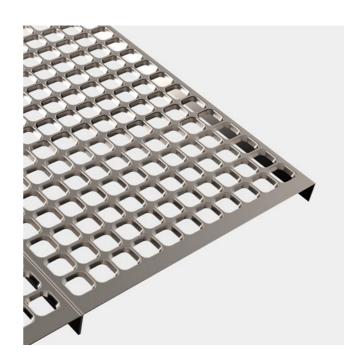

## **Plank grating Plain**

## Stainless steel

Punched hole mesh gratings CUBE™ Plain™ has a high stength-to-weight ratio which means that strength is maintained while weight is reduced. The greater the span, the lower is the weight – in relation to pressure-locked mesh gratings. CUBE™ Plain™ mesh gratings are recommended in industries where hygiene and high air- or liquid flow are required.

## **Specifications**

| Free area               | 50-56 %                          |
|-------------------------|----------------------------------|
| Downward drainage holes | 34x34 mm                         |
| C-C grid                | 43,5 x 43,5 mm                   |
| Ball proof              | 35 mm in accordance with BS 4592 |