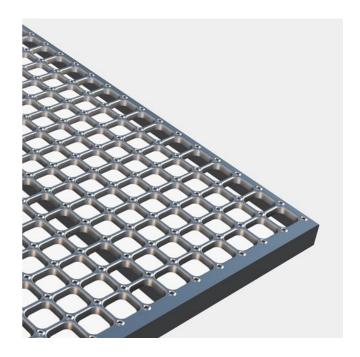

# **Plank grating Round**

# Stainless steel

Punched hole mesh gratings CUBE™ Round™ has a high stength-to-weight ratio which means that strength is maintained while weight is reduced. The greater the span, the lower is the weight – in relation to pressure-locked mesh gratings. CUBE™ Round™ mesh gratings are recommended in industries where hygiene and high air- or liquid flow are required.

#### **Specifications**

| 50-56 %                          |
|----------------------------------|
| dia. 5 mm                        |
| 34x34 mm                         |
| 43,5 x 43,5 mm                   |
| 35 mm in accordance with BS 4592 |
| _                                |