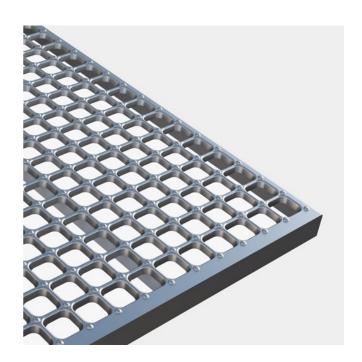

# **Plank grating Dimple**

# Stainless steel

Punched hole mesh gratings CUBE™ Dimple™ has a high stength-to-weight ratio which means that strength is maintained while weight is reduced. The greater the span, the lower is the weight – in relation to pressure-locked mesh gratings. CUBE™ Dimple™ mesh gratings are recommended in industries where hygiene and high air- or liquid flow are required.

#### **Specifications**

| Free area               | 50-56 %                          |
|-------------------------|----------------------------------|
| Downward drainage holes | 34x34 mm                         |
| C-C grid                | 43,5 x 43,5 mm                   |
| Ball proof              | 35 mm in accordance with BS 4592 |