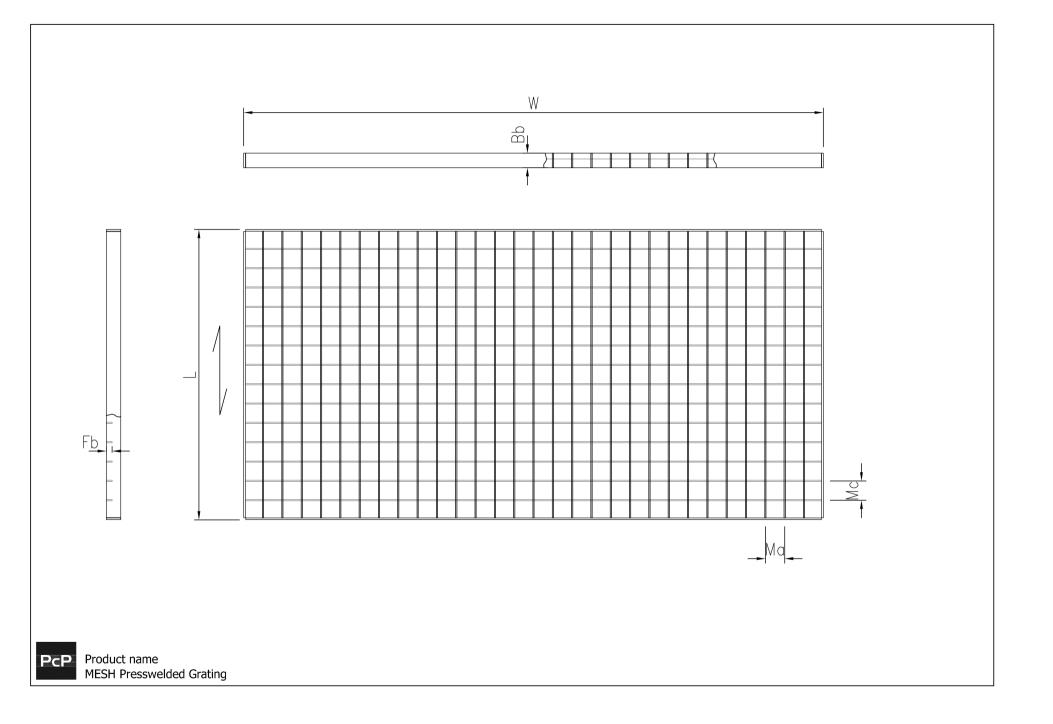

## Mesh grating The Original, Press-weld

## Stainless steel grade 1.4301 (304)

PcP offers stainless pressure welded mesh grating, offering superior corrosion resistance, with various finishes, including chemically cleaned, electro polished for high end architectural appearance, powder coated or raw for an industrial aesthetic. With various mesh configurations and thickness available PcP stainless mesh grating is often the perfect solution. Our experienced team of staff are here to help at all stages of your enquiry.



image coming soon

Specifications



## Other materials available

Steel 240 YP

Steel HSS420

Stainless steel Grade 1.4404 (316)

Corten steel