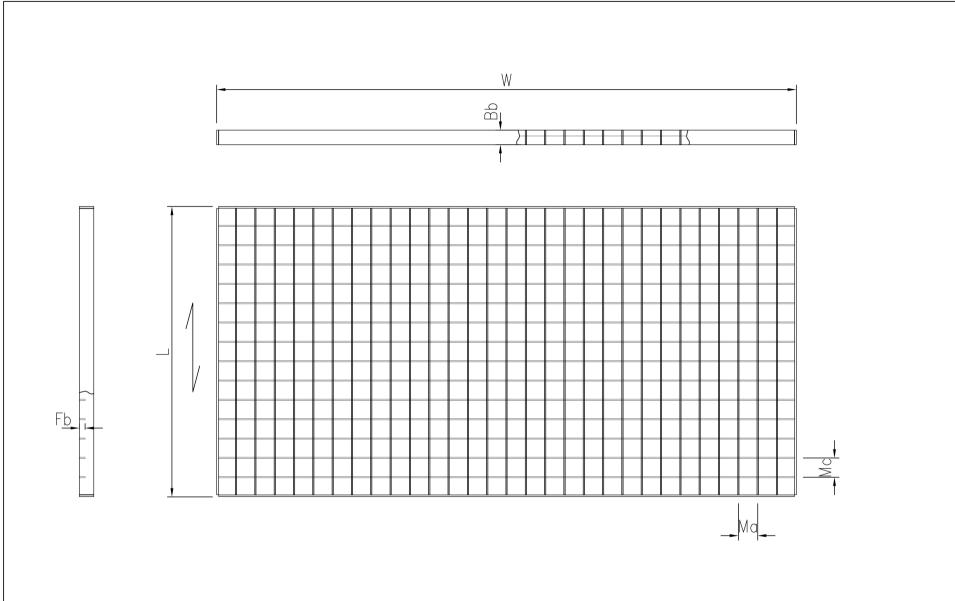

# Mesh grating The Original, Press-weld

## **Corten steel**

PcP Offers pressure welded grating available in Cor Ten commonly known as weathering steel, this giving a very unique and special appearance where the grating surface only is given a rust appearance, this is commonly used in applications where an industrial or rustic aesthetic is fitting. Our experienced staff are happy to discuss further your individual requirements and can provide a specification proposal for your consideration including bespoke mesh and bearing bar size.



#### **Specifications**



#### **Featured cases**

Facades - JK House - Hague, Netherlands

### Other materials available

Steel 240 YP

Steel HSS420

Stainless steel Grade 1.4301 (304)

Stainless steel Grade 1.4404 (316)