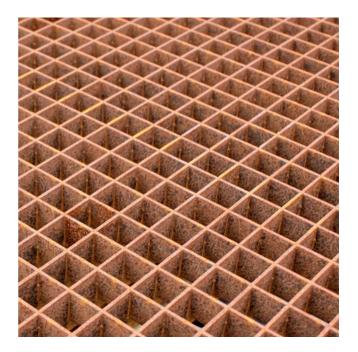

## **Corten steel**

PcP Offers pressure welded grating available in Cor Ten commonly known as weathering steel, this giving a very unique and special appearance where the grating surface only is given a rust appearance, this is commonly used in applications where an industrial or rustic aesthetic is fitting. Our experienced staff are happy to discuss further your individual requirements and can provide a specification proposal for your consideration including bespoke mesh and bearing bar size.