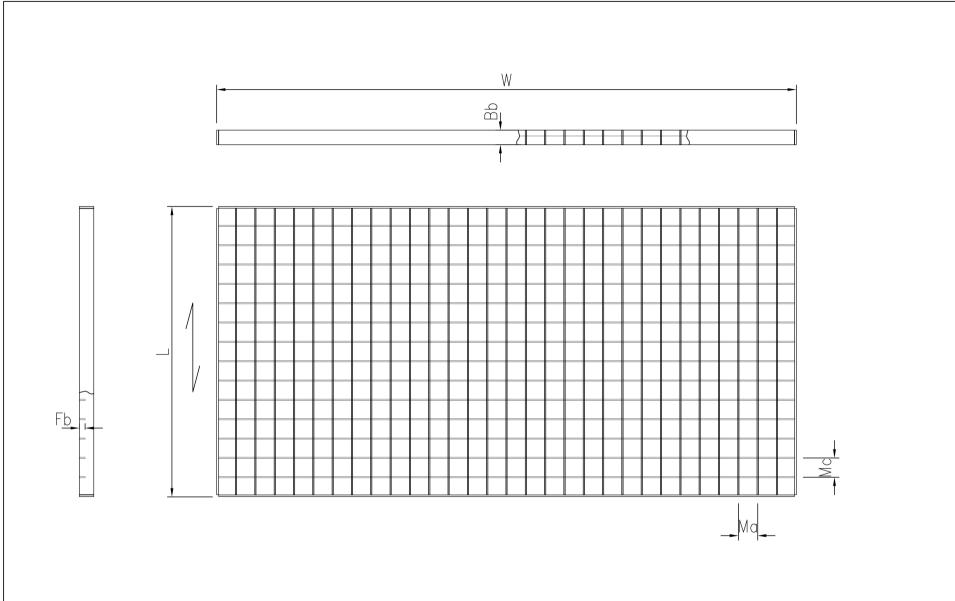

s steel Grade 1.4404 (316)

PcP offers stainless pressure welded mesh grating, offering superior corrosion resistance particularly in certain chemical environment, with various finishes, including chemically cleaned, electro polished for high end architectural appearance, powder coated or raw for an industrial aesthetic. With various mesh configurations and thickness available PcP stainless mesh grating is often the perfect solution. Our experienced team of staff are here to help at all stages of your enquiry.



## **Specifications**



## Other materials available

| Steel 240 YP                       |  |  |
|------------------------------------|--|--|
| Steel HSS420                       |  |  |
| Stainless steel Grade 1.4301 (304) |  |  |
| Corten steel                       |  |  |