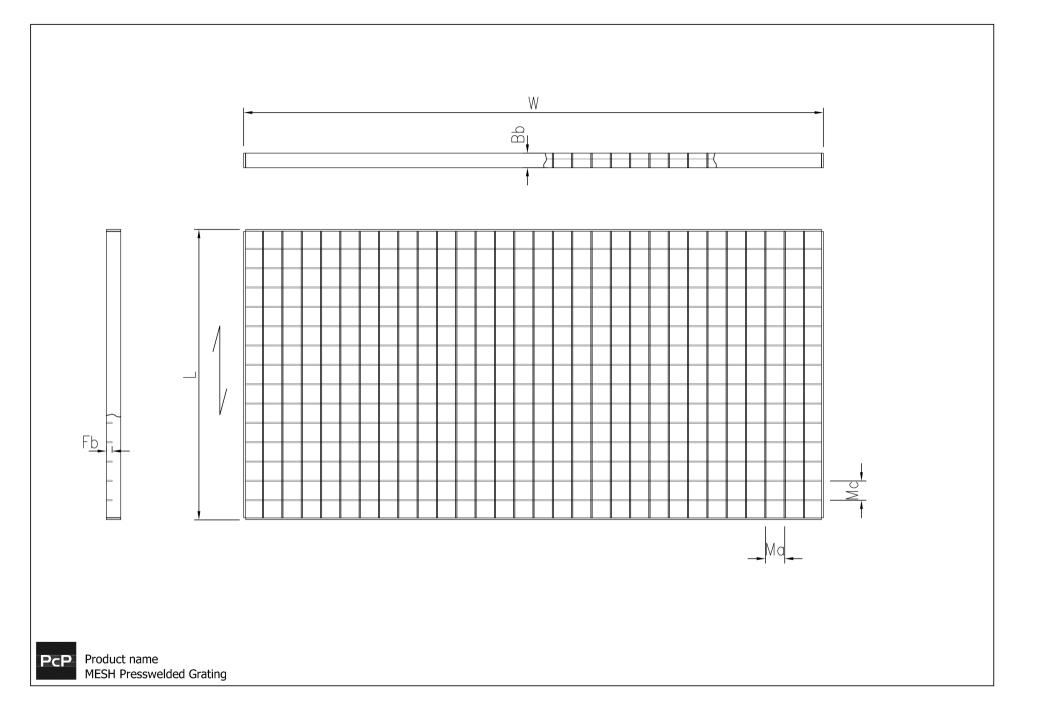

PcP offer pressure welded mesh grating in various configurations with mesh bar centres, bearing bar depth and thickness, fine tuned to provide the optimal solution.