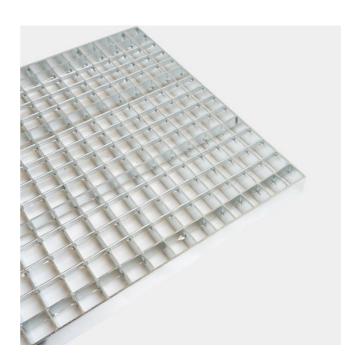

## Mesh grating The Original, Press-weld

PcP offer pressure welded mesh grating in various configurations with mesh bar centres, bearing bar depth and thickness, fine tuned to provide the optimal solution.