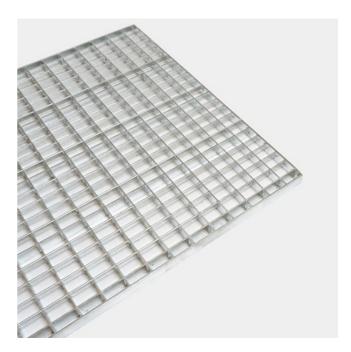

# Mesh grating The Original, Press-weld

# Steel 240 YP

Our mesh gratings are available in countless variations with configurations to suit your application and aesthetic requirements. We pride ourselves in engineering safety, offering specification proposals with relevant standards taken into consideration including slip resistance, load criteria including strength and deflection. PcP produces several different surfaces that are untreated steel, galvanized steel, aluminium, stainless 304 and acid proof 316, cor-ten A (weathering steel), high strength steel. The grating is provided with an edge profile on four sides or unbound for your fabrication / finishing. Gratings from PcP. can be combined with five different types of mesh. Grating with a square mesh, gratings with rectangular mesh, gratings with louvre bars gratings with variable mesh and gratings with double mesh type. The variations and combinations are numerous of all five types. The mesh grating can also be supplemented with serrations for enhanced slip resistance - It is an option and not standard for PcP. mesh gratings. At PcP. we take into consideration all requirements relevant to standard applicable such a 35mm or 20mm ball proof rule and deflection limit. Grating is available with cut-outs and shaping that we often see in project and architectural orders. Our experienced and technical minded staff are always available to discuss in depth your enquiry. Pressure Welded Grating is particularly useful for architectural applications where bar alignment is to be considered, additionally the benefit of added welds on grating make-up allows for extra rigidity when cutting and shaping.