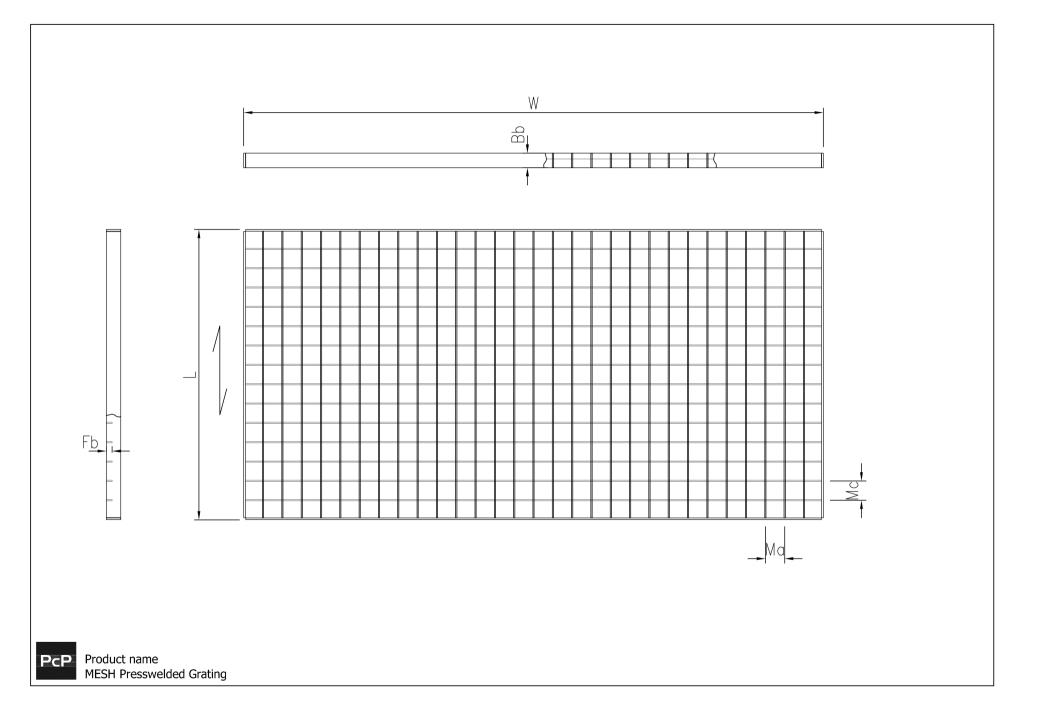

# Mesh grating The Original, Press-weld

# Steel 240 YP

Our mesh gratings are available in countless variations with configurations to suit your application and aesthetic requirements. We pride ourselves in engineering safety, offering specification proposals with relevant standards taken into consideration including slip resistance, load criteria including strength and deflection. PcP produces several different surfaces that are untreated steel, galvanized steel, aluminium, stainless 304 and acid proof 316, cor-ten A (weathering steel), high strength steel. The grating is provided with an edge profile on four sides or unbound for your fabrication / finishing. Gratings from PcP. can be combined with five different types of mesh. Grating with a square mesh, gratings with rectangular mesh, gratings with louvre bars gratings with variable mesh and gratings with double mesh type. The variations and combinations are numerous of all five types. The mesh grating can also be supplemented with serrations for enhanced slip resistance - It is an option and not standard for PcP. mesh gratings. At PcP. we take into consideration all requirements relevant to standard applicable such a 35mm or 20mm ball proof rule and deflection limit. Grating is available with cut-outs and shaping that we often see in project and architectural orders. Our experienced and technical minded staff are always available to discuss in depth your enquiry. Pressure Welded Grating is particularly useful for architectural applications where bar alignment is to be considered, additionally the benefit of added welds on grating make-up allows for extra rigidity when cutting and shaping.