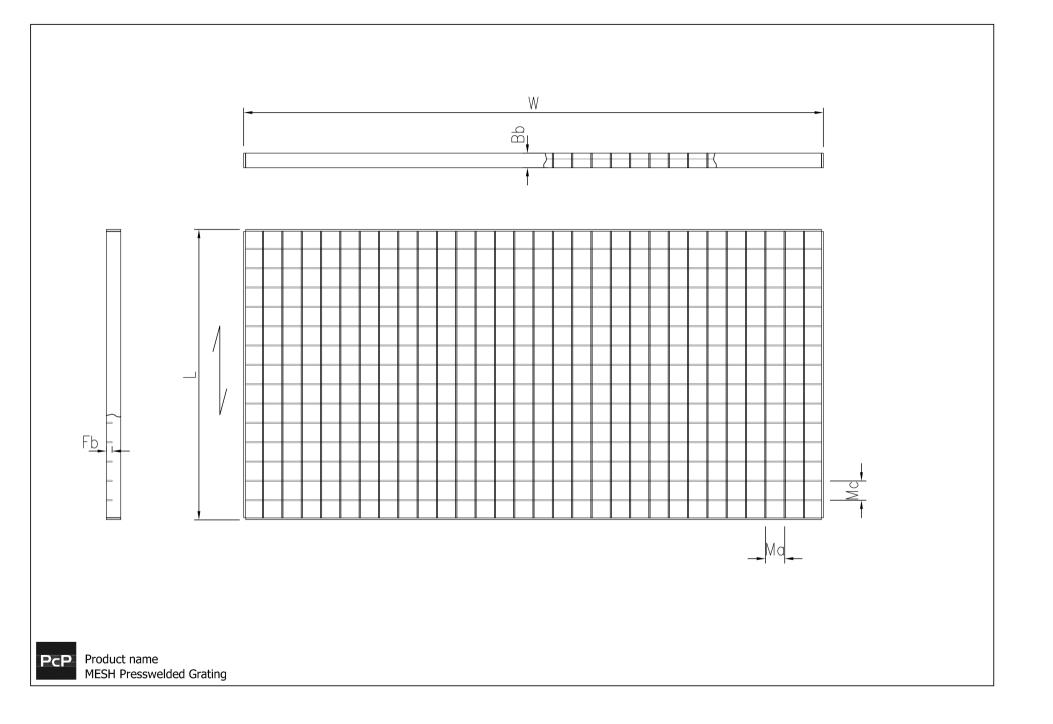

## Mesh grating The Original, Press-weld

## Stainless steel grade 1.4301 (304)

PcP offers stainless pressure welded mesh grating, offering superior corrosion resistance, with various finishes, including chemically cleaned, electro polished for high end architectural appearance, powder coated or raw for an industrial aesthetic. With various mesh configurations and thickness available PcP stainless mesh grating is often the perfect solution. Our experienced team of staff are here to help at all stages of your enquiry.

image coming soon

Specifications