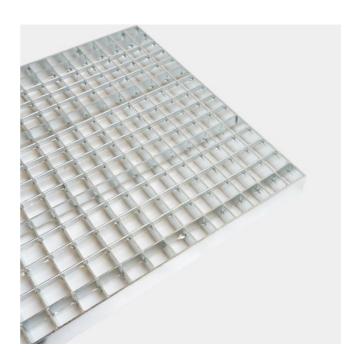

## Mesh grating The Original, Press-weld

PcP offer pressure welded mesh grating in various configurations with mesh bar centres, bearing bar depth and thickness, fine tuned to provide the optimal solution.