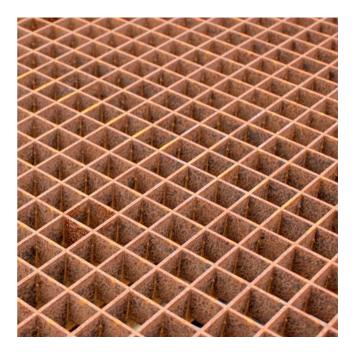

## **Corten steel**

PcP Offers pressure welded grating available in Cor Ten commonly known as weathering steel, this giving a very unique and special appearance where the grating surface only is given a rust appearance, this is commonly used in applications where an industrial or rustic aesthetic is fitting. Our experienced staff are happy to discuss further your individual requirements and can provide a specification proposal for your consideration including bespoke mesh and bearing bar size.