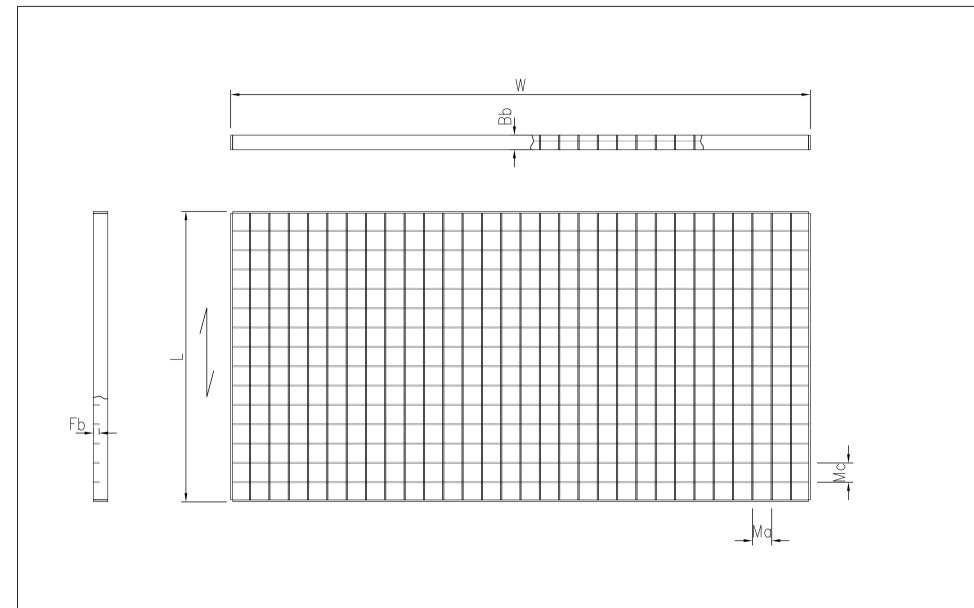

## Steel 240 YP

Our mesh gratings are available in countless variations with configurations to suit your application and aesthetic requirements. We pride ourselves in engineering safety, offering specification proposals with relevant standards taken into consideration including slip resistance, load criteria including strength and deflection. PcP produces several different surfaces that are untreated steel, galvanized steel, aluminium, stainless 304 and acid proof 316, cor-ten A (weathering steel), high strength steel. The grating is provided with an edge profile on four sides or unbound for your fabrication / finishing. Gratings from PcP. can be combined with three different types of mesh. Grating with a square mesh, gratings with rectangular mesh and gratings with louvre bars. The variations and combinations are numerous of all three types. The mesh grating can also be supplemented with serrations for enhanced slip resistance - It is an option and not standard for PcP. mesh gratings. At PcP. we take into consideration all requirements relevant to standard applicable such a 35mm or 20mm ball proof rule and deflection limit. Grating is available with cut-outs and shaping that we often see in project and architectural orders. Our experienced and technical minded staff are always available to discuss in depth your enquiry.