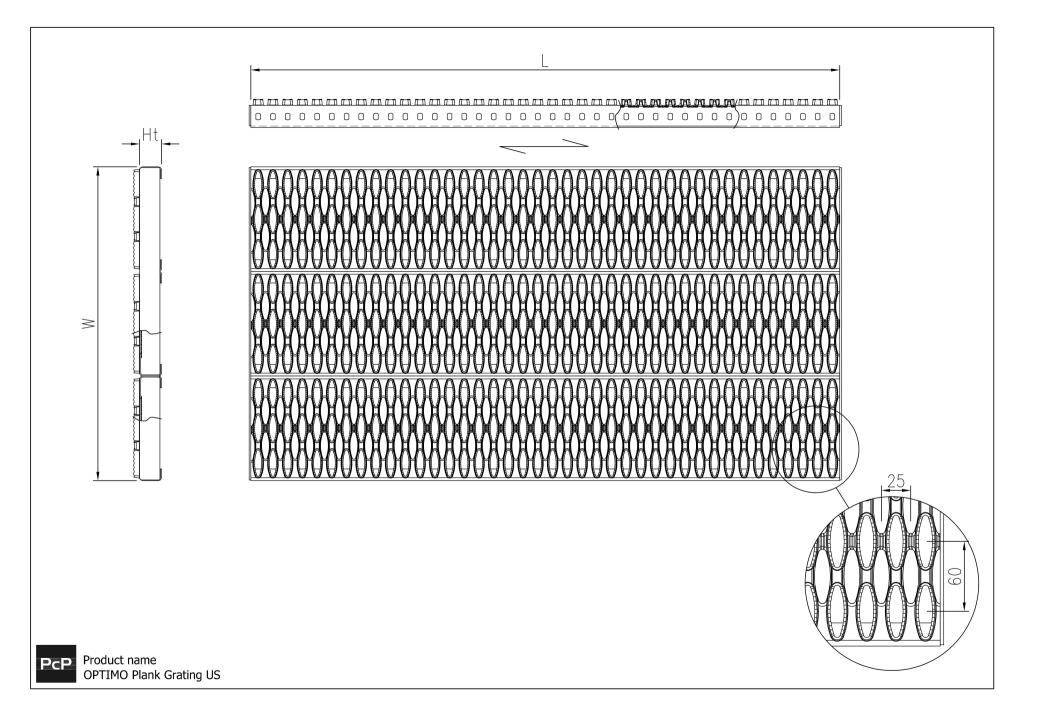

# **Plank grating US**

# Aluminium

Type US<sup>™</sup> is very common within the oil, marine, HGV and agricultural industries, owing to its high slip resistance. Comprising of large elliptical shaped serrated holes. Providing an extreme anti-slip surface with maximum drainage offering high loading capabilities and maximum strength to weight ratio. This punched profile has a high transparency of 35-45%. Manufactured in 2 heights with various combinations in relation to: - width and length. Can be used individually or mechanically fixed together for increased loadings.

### Specifications

| -                       |                                                                                                                               |
|-------------------------|-------------------------------------------------------------------------------------------------------------------------------|
| Displacement space      | V10 acc. to DIN 51130                                                                                                         |
| Slip resistance         | R12 = 35° > slope > 27° acc. to DIN 51130                                                                                     |
| Free area               | 42 - 55 %                                                                                                                     |
| Upward grip holes       | Serrated ellipse 48 x 14                                                                                                      |
| Downward drainage holes | ellipse 48 x 14 mm                                                                                                            |
| C-C grid                | 60 x 26 mm                                                                                                                    |
| Ball proof              | 15 mm in accordance with EN ISO 14122-2<br>20 mm in accordance with EN ISO 14122-2<br>35 mm in accordance with EN ISO 14122-2 |
|                         |                                                                                                                               |