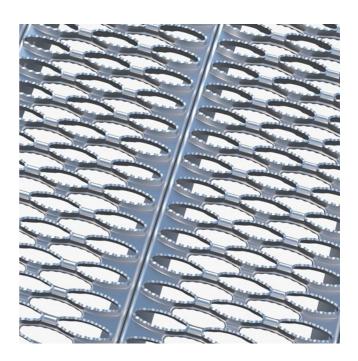

# Aluminium

Type US<sup>™</sup> is very common within the oil, marine, HGV and agricultural industries, owing to its high slip resistance. Comprising of large elliptical shaped serrated holes. Providing an extreme anti-slip surface with maximum drainage offering high loading capabilities and maximum strength to weight ratio. This punched profile has a high transparency of 35-45%. Manufactured in 2 heights with various combinations in relation to: - width and length. Can be used individually or mechanically fixed together for increased loadings.

### Specifications

| -                       |                                                                                                                               |
|-------------------------|-------------------------------------------------------------------------------------------------------------------------------|
| Displacement space      | V10 acc. to DIN 51130                                                                                                         |
| Slip resistance         | R12 = 35° > slope > 27° acc. to DIN 51130                                                                                     |
| Free area               | 42 - 55 %                                                                                                                     |
| Upward grip holes       | Serrated ellipse 48 x 14                                                                                                      |
| Downward drainage holes | ellipse 48 x 14 mm                                                                                                            |
| C-C grid                | 60 x 26 mm                                                                                                                    |
| Ball proof              | 15 mm in accordance with EN ISO 14122-2<br>20 mm in accordance with EN ISO 14122-2<br>35 mm in accordance with EN ISO 14122-2 |
|                         |                                                                                                                               |