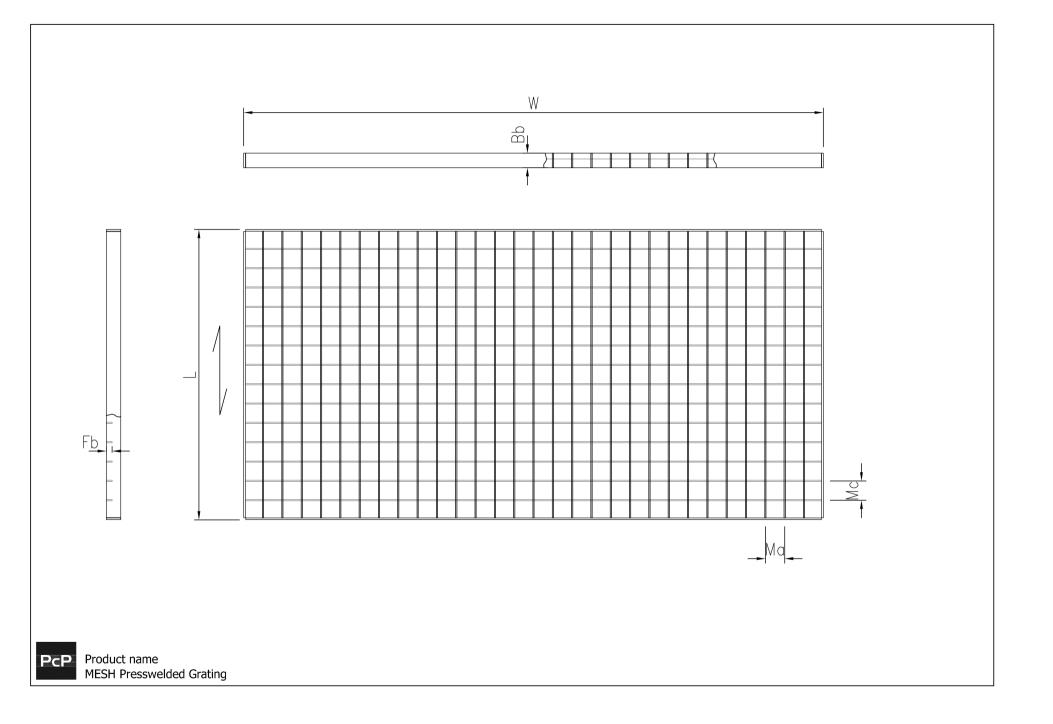

## Mesh grating The Original, Press-weld

## Stainless steel Grade 1.4404 (316)

PcP offers stainless pressure welded mesh grating, offering superior corrosion resistance particularly in certain chemical environment, with various finishes, including chemically cleaned, electro polished for high end architectural appearance, powder coated or raw for an industrial aesthetic. With various mesh configurations and thickness available PcP stainless mesh grating is often the perfect solution. Our experienced team of staff are here to help at all stages of your enquiry.

image coming soon

Specifications



## Other materials available

Steel 240 YP Steel HSS420 Stainless steel Grade 1.4301 (304) Corten steel