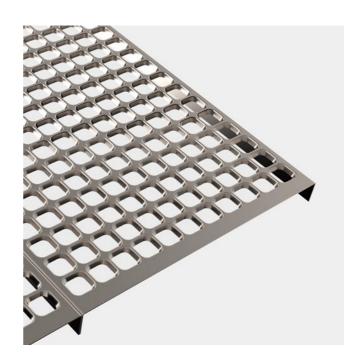

## Stainless steel

Punched hole mesh gratings CUBE™ Plain™ has a high stength-to-weight ratio which means that strength is maintained while weight is reduced. The greater the span, the lower is the weight – in relation to pressure-locked mesh gratings. CUBE™ Plain™ mesh gratings are recommended in industries where hygiene and high air- or liquid flow are required.

## **Specifications**

| Free area               | 50-56 %                          |
|-------------------------|----------------------------------|
| Downward drainage holes | 34x34 mm                         |
| C-C grid                | 43,5 x 43,5 mm                   |
| Ball proof              | 35 mm in accordance with BS 4592 |