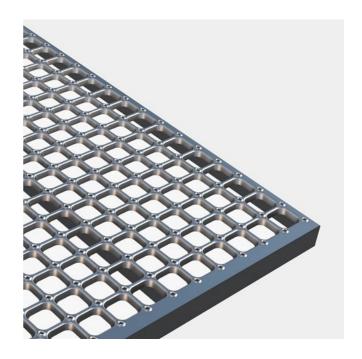

# Stainless steel

Punched hole mesh gratings CUBE™ Round™ has a high stength-to-weight ratio which means that strength is maintained while weight is reduced. The greater the span, the lower is the weight – in relation to pressure-locked mesh gratings. CUBE™ Round™ mesh gratings are recommended in industries where hygiene and high air- or liquid flow are required.

#### **Specifications**

| Free area               | 50-56 %                          |
|-------------------------|----------------------------------|
| Upward grip holes       | dia. 5 mm                        |
| Downward drainage holes | 34x34 mm                         |
| C-C grid                | 43,5 x 43,5 mm                   |
| Ball proof              | 35 mm in accordance with BS 4592 |